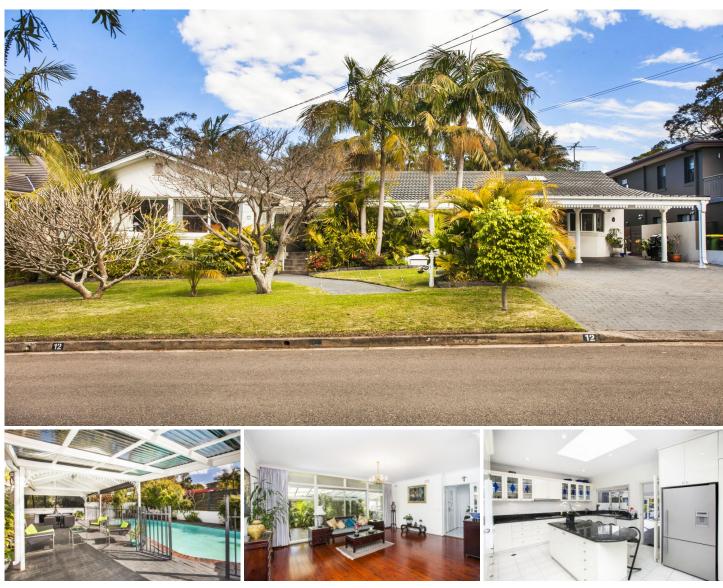

#### 12 Binaville Avenue Burraneer NSW

Immaculately presented and character filled throughout, this single level executive residence oozes with instant appeal with a flexible floor plan to suit the largest of families.

Situated on a substantial 866sqm (approx) of land with a rare 24 meter frontage, this solidly constructed double brick residence offers spacious light filled interiors which flow out to an expansive outdoor covered entertaining area and a sparkling in ground pool.

Located in a quiet cul de sac, on the prestigious Burraneer Peninsular, this north facing residence enjoys peace & privacy surrounded by lush tropical gardens with potential water views from a second storey addition. (STCA)