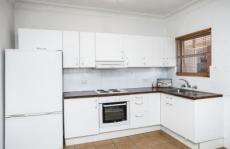

- Modern kitchen with timber bench tops
- Fully tiled bathroom with bath
- Ideal north/east aspect
- Common north facing balcony
- Share laundry
- High ceilings
- Registered car space on title
- Currently leased @ \$370 p.w.