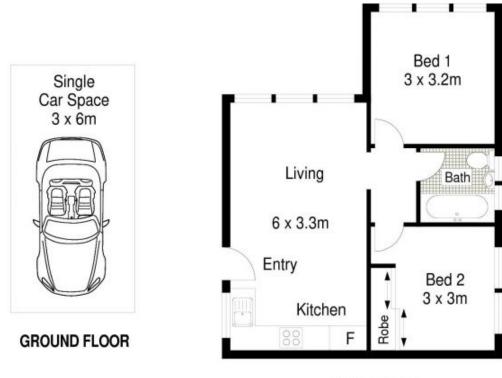

## 3/3 Trickett Road Woolooware NSW

Recently refurbished to reflect modern living throughout, this sunny and quaint unit is situated on the 1st floor in a boutique block of only 6.

Centrally located to Woolooware train station, it is perfect for those wanting to get into the property market and only a 10 minute walk to all that Cronulla has to offer.

- Modern kitchen with timber bench tops
- Fully tiled bathroom with bath
- Ideal north/east aspect
- Common north facing balcony
- Share laundry
- High ceilings
- Registered car space on title
- Currently leased @ \$370 p.w.

2 📭 1 🖺 1 🗬

**Price** : \$ 475,000 **Land Size** : 45 sqm

View: https://www.gibsonpartners.com/sale/nsw/s

utherland/woolooware/residential/apartment

/5853740

FIRST FLOOR

icale in metres, indicative only. Dimensions are approximate. All information contained herein is pathered from sources we believe to be reliable. However we cannot quarantee its accuracy and interested cersons should rely on their own anguirlos.