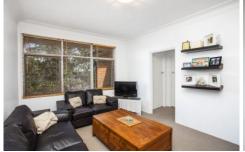

- Modern kitchen with timber bench tops
- Fully tiled bathroom with bath
- Ideal north/east aspect
- Common north facing balcony
- Share laundry
- High ceilings
- Registered car space on title
- Currently leased @ \$370 p.w.