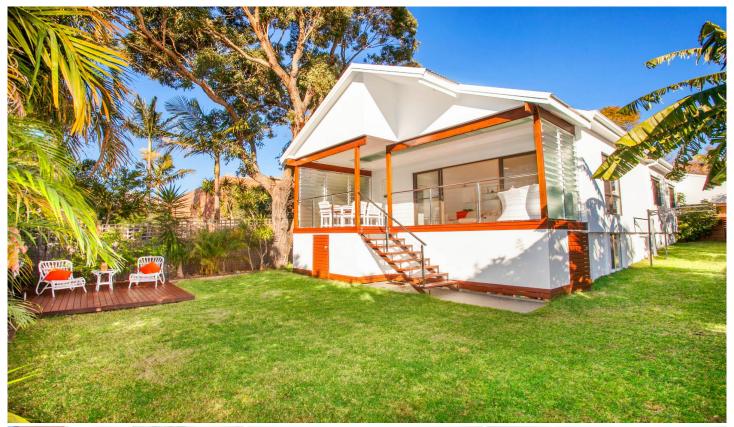

## 59A Flinders Road Woolooware NSW

Beautifully refurbished to maximize light & space, this striking dual level, free standing home offers modern interiors and a flexible floor plan to suit the extended family.

Featuring stylish sun drenched living areas with a desirable indoor/outdoor flow and enjoying a perfect Northerly aspect, ideal for everyday entertaining.

Centrally located within close proximity to quality schools, shops and transport and an easy walk to Cronulla beaches.

- 4 good sized bedrooms
- Flexible floor plan to suit dual living
- Open plan kitchen (gas cooking)
- Two spacious living areas
- Renovated throughout

4 🕮 2 🚔 2 😭

**View**: https://www.gibsonpartners.com/lease/nsw/suther land/woolooware/residential/house/5853742