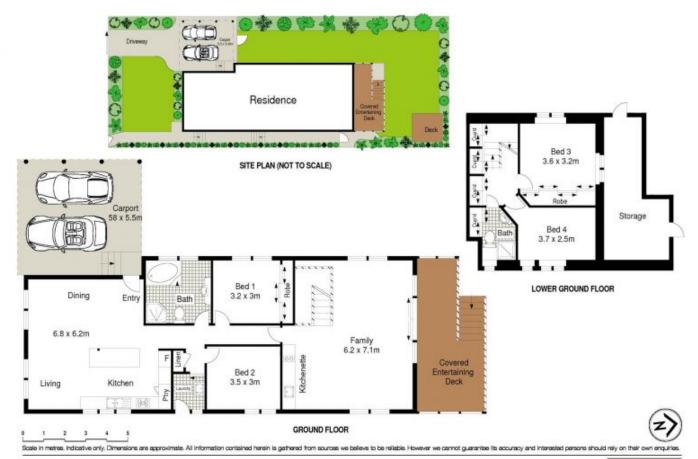

## 59A Flinders Road Woolooware NSW

Beautifully refurbished to maximize light & space, this striking dual level, free standing home offers modern interiors and a flexible floor plan to suit the extended family.

Featuring stylish sun drenched living areas with a desirable indoor/outdoor flow and enjoying a perfect Northerly aspect, ideal for everyday entertaining.

Centrally located within close proximity to quality schools, shops and transport and an easy walk to Cronulla beaches.

- 4 good sized bedrooms
- Flexible floor plan to suit dual living
- Open plan kitchen (gas cooking)
- Two spacious living areas
- Renovated throughout

4 🕮 2 🚔 2 😭

**View**: https://www.gibsonpartners.com/lease/nsw/suther land/woolooware/residential/house/5853742