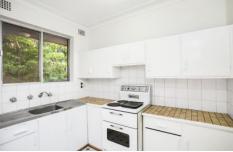

- 2 bedrooms, main with built-in robe & balcony
- Spacious, light-filled combined living/dining area
- Fresh paint and carpet, registered car space
- Separate kitchen, bathroom features shower & bath
- Security block, prized sunny position at rear of block