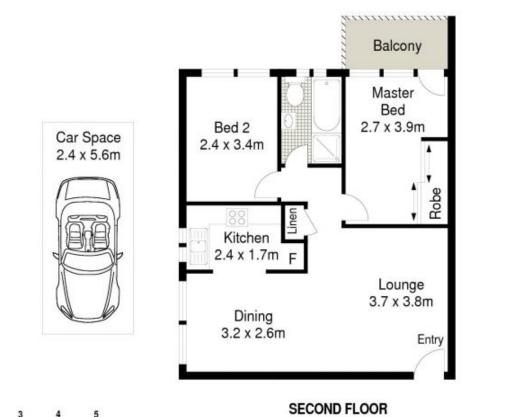

## 7/52 Station Street Mortdale NSW

An ideal entry point or readymade investment, this top floor security apartment is set in a low rise block of eight and is situated only a short stroll to Mortdale village shops, restaurants and bus/rail transport.

Freshly painted and carpeted throughout this sunny two bedroom apartment offers scope to renovate and add further value. A great opportunity to capitalise on a convenient location along with a prized north-west aspect and a quiet, rear of block position.

- 2 bedrooms, main with built-in robe & balcony
- Spacious, light-filled combined living/dining area
- Fresh paint and carpet, registered car space
- Separate kitchen, bathroom features shower & bath
- Security block, prized sunny position at rear of block