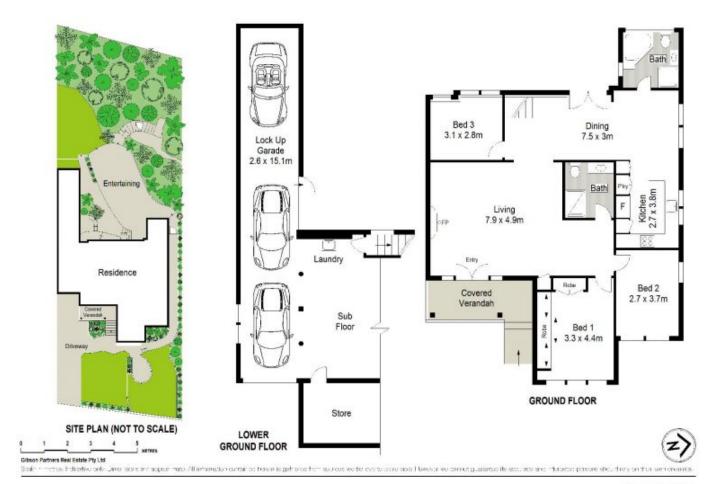

## 115 Taren Road Caringbah NSW

Representing unbeatable value in a fabulous family neighbourhood close to local waterways, schools, shops, parks and transport, this immaculate brick residence is ideal to move straight into yet also has tremendous further scope to renovate or further capitalise on a potential water view from a second storey addition (S.T.C.A).

Set on approximately 700sqm of land, this impeccably presented home blends high ceilings with fresh light filled interiors and features a fabulous west facing rear yard with paved entertaining area. An outstanding opportunity for young couples /families, renovators or investors alike.

- Approx. 700sqm block, potential view from 2nd storey addition (S.T.C.A.)

3 🗀 2 🔓 3 🖨

Land Size: 700 sqm

View: https://www.gibsonpartners.com/sale/nsw/s utherland/caringbah/residential/house/5853

40

749

Ivan Lampret 02 9523 1333