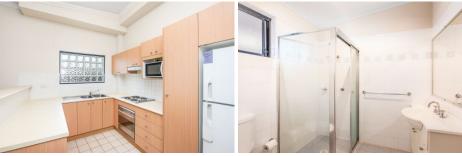

Top floor position, spacious interiors & high ceilings Combined lounge/dining area with R/C A/C + study nook Large modern kitchen with stainless steel appliances Neat & tidy bathroom, internal laundry + 2nd toilet Large entertainer's balcony with a lovely leafy outlook Modern security block with registered car space