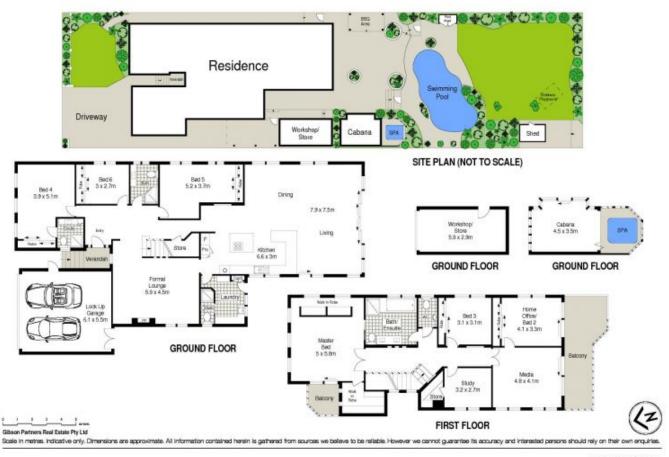

## 6 🛤 3 🏪 2 🛱

Land Size : 917 sqm

: https://www.gibsonpartners.com/sale/nsw/s utherland/cronulla/residential/house/585375 1

View

Ivan Lampret 02 9523 1333

Karla Madgwick 02 9523 1333

2 Riverview Avenue, Cronulla