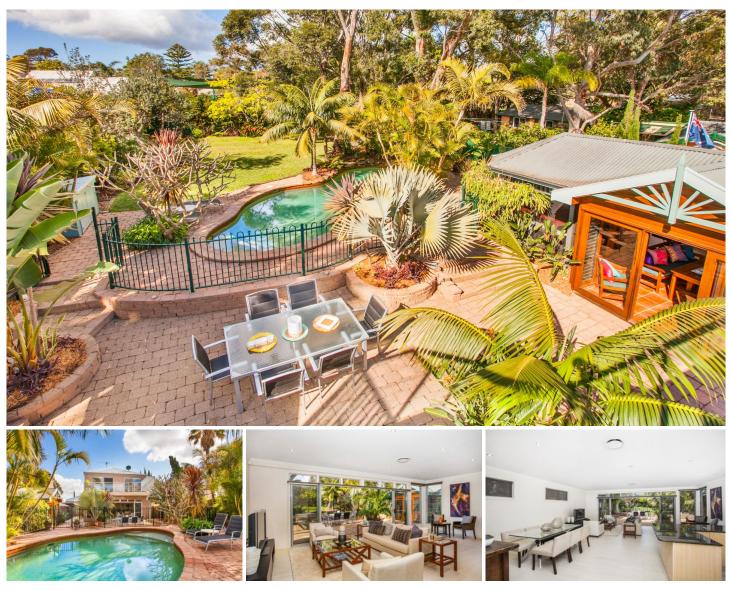

## 2 Riverview Avenue Cronulla NSW

This glamorous family residence with its warm flowing interiors, beautiful outdoor spaces and top of the range finishes is a home of relaxed modern luxury in a premium street just a short walk to shops, schools and transport.

This property is highlighted by its flawless design and functionality with a choice of elegant living spaces and indoor/outdoor interplay providing an uplifting sense of light and space.

The resort style rear yard of this large block boasts an entertainers' cabana with spa, alfresco dining and solar heated in-ground pool. This property offers an idyllic family lifestyle of absolute convenience within walking distance to Cronulla's sensational beaches and vibrant cosmopolitan cafe culture.

## 6 🛤 3 🏪 2 🛱

Land Size : 917 sqm

: https://www.gibsonpartners.com/sale/nsw/s utherland/cronulla/residential/house/585375 1

View

Ivan Lampret 02 9523 1333

Karla Madgwick 02 9523 1333

2 Riverview Avenue, Cronulla