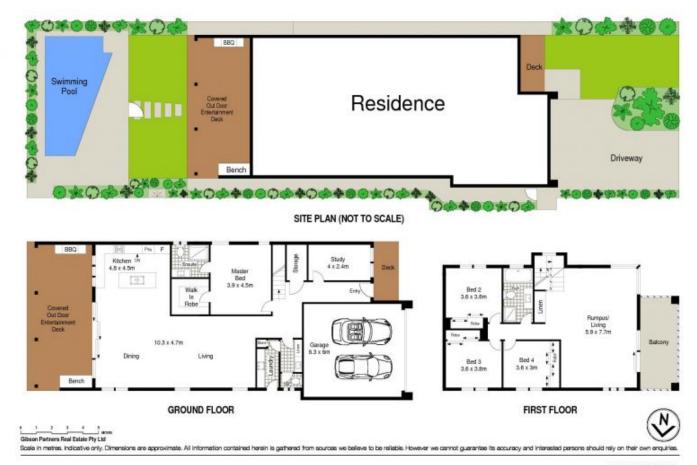

## 130 Nicholson Parade Cronulla NSW

Sun drenched and boasting water views from the upper level, this flawless architecturally designed family home embraces stunning Gunnamatta Bay views and a seamless fusion of indoor and outdoor design.

Emphasizing the interplay between natural light, sea breezes and flowing spaces, the expansive living areas on the entry level lead you through tall glass sliders that reveal an oasis of landscaped gardens, sparkling in ground pool and alfresco entertaining.

Enviably located along the South Cronulla Peninsula within mere moments to Salmon Haul Bay and Darook Park Beach, this exceptional residence presents an enriched lifestyle opportunity that will delight for generations to come.

130 Nicholson Parade, Cronulla South

**GIBSON**