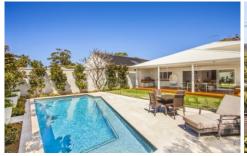

Emphasizing the interplay between natural light, sea breezes and flowing spaces, the expansive living areas on the entry level lead you through tall glass sliders that reveal an oasis of landscaped gardens, sparkling in ground pool and alfresco entertaining.