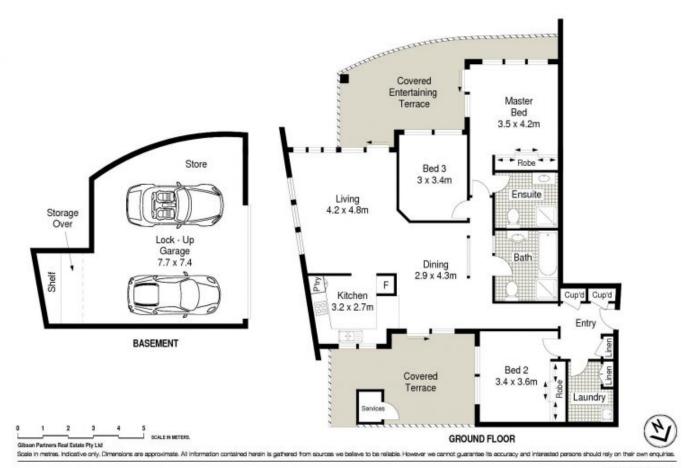

## 1/1-3 Lewis Street Cronulla NSW

Peacefully positioned and situated in sought after South Cronulla, this stylish elevated ground floor apartment boasts two sun-splashed entertaining balconies, high ceilings and spacious modern interiors.

Situated in a boutique block of only nine and showcasing lovely light-filled interiors, this low maintenance home promotes a sensational coastal lifestyle and located only minutes' walk to Gunnamatta Bay, Cronulla Mall, beaches and transport.

- Elevated ground floor apartment with warm open plan interiors
- Emphasis on alfresco entertaining with 2 generous balconies
- Granite kitchen with stainless steel appliances & gas

3 🕮 2 🖺 2 🖨

**Price:** \$1,040,000