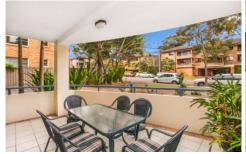

## 1/1-3 Lewis Street Cronulla NSW

Peacefully positioned and situated in sought after South Cronulla, this stylish elevated ground floor apartment boasts two sun-splashed entertaining balconies, high ceilings and spacious modern interiors.

- Elevated ground floor apartment with warm open plan interiors
- Emphasis on alfresco entertaining with 2 generous balconies
- Granite kitchen with stainless steel appliances & gas

3 🕮 2 🖺 2 🖨

**Price:** \$1,040,000