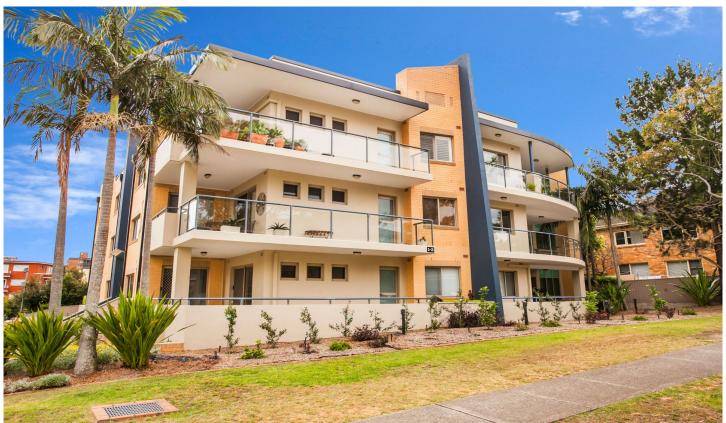

## 1/1-3 Lewis Street Cronulla NSW

Peacefully positioned and situated in sought after South Cronulla, this stylish elevated ground floor apartment boasts two sun-splashed entertaining balconies, high ceilings and spacious modern interiors.

Situated in a boutique block of only nine and showcasing lovely light-filled interiors, this low maintenance home promotes a sensational coastal lifestyle and located only minutes' walk to Gunnamatta Bay, Cronulla Mall, beaches and transport.

- Elevated ground floor apartment with warm open plan interiors
- Emphasis on alfresco entertaining with 2 generous balconies
- Granite kitchen with stainless steel appliances & gas

3 🕮 2 🖺 2 🖨

**Price:** \$1,040,000