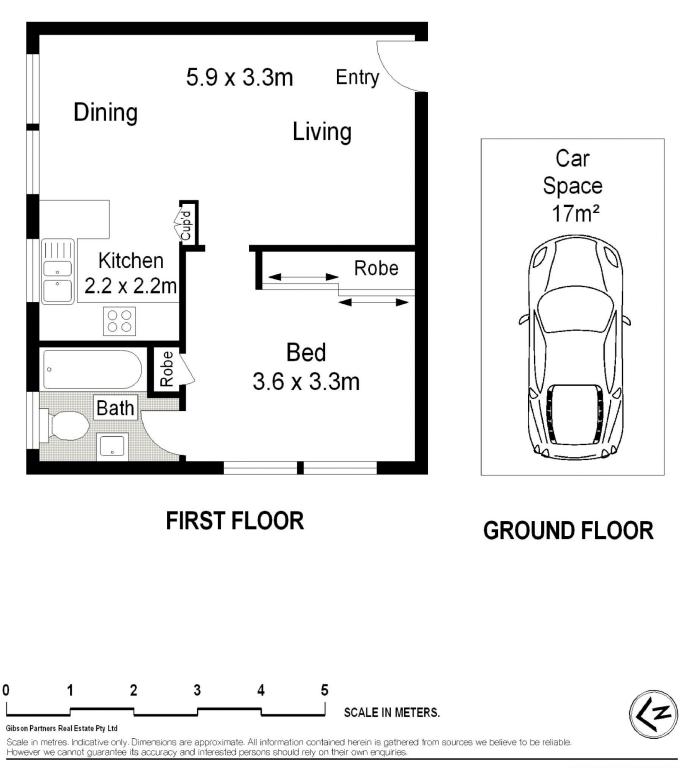

- Spacious lounge & dining areas, new paint & carpet throughout

- Open plan kitchen with plenty of bench space & cupboard storage

View : https://www.gibsonpartners.com/sale/nsw/sutherl and/cronulla/residential/apartment/5853755