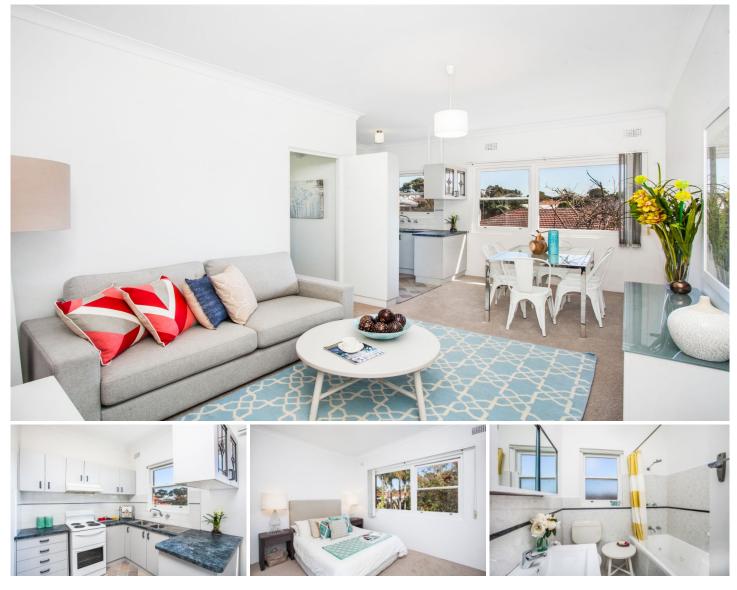

6/1 Howie Avenue Cronulla NSW

Boasting an effortless stroll to Cronulla's vibrant beaches and amenities, this north facing top floor apartment is situated in a small complex of only eight and is perfect for those looking for a quiet and convenient lifestyle.

Featuring immaculately presented modern interiors, fresh paint and new carpet throughout, this light filled property represents fantastic value for first home buyers and investors alike.

- Top floor position with sunny northerly aspect & light filled interiors

- Spacious lounge & dining areas, new paint & carpet throughout

- Open plan kitchen with plenty of bench space & cupboard storage

View : https://www.gibsonpartners.com/sale/nsw/sutherl and/cronulla/residential/apartment/5853755