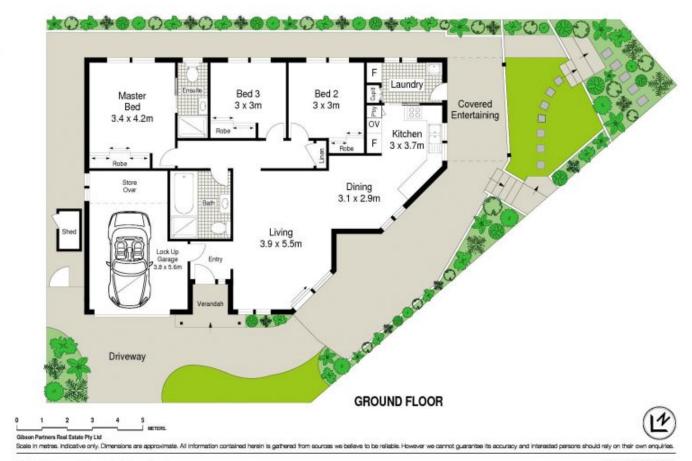

## 2A Otago Road Yowie Bay NSW

Flooded with warmth and natural light, this immaculate single level free standing home has no common walls and enjoys an ideal location within an easy walk to Westfield Miranda, schools, transport and Yowie Bay Marina.

Impeccably presented throughout featuring modern sun filled interiors which flow through to a sunny rear courtyard and private fully landscaped gardens, ideal for those either wanting to downsize or a low maintenance lifestyle.

- Brick veneer construction with immaculate interiors
- New Poly/Caesar kitchen (Induction cooking)
- Solid blackbutt timber flooring, R/C A/C + solar electricity
- All bedrooms with BIR (main with ensuite)
- Sunny covered outdoor entertaining area
- Internal access from garage + off street parking