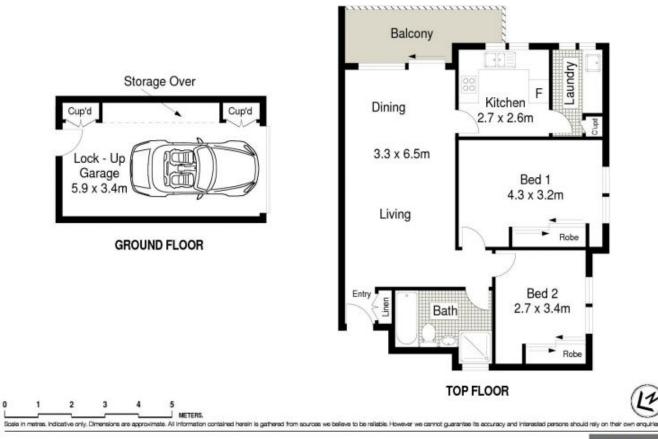

## 8/61 Parramatta Street Cronulla NSW

Perched on the top floor of a well maintained security block, this immaculate 2 bedroom apartment is located within a short stroll to Shelly beach, Gunnamatta Bay, Cronulla Mall & transport.

This lovely apartment offers the following features;

2 bedrooms both with built-in robes Spotless kitchen with stainless steel appliances Spacious light filled lounge/dining area Updated internal laundry Good size tiled balcony Garage with extra storage & internal access Well maintained security building