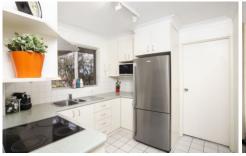

This lovely apartment offers the following features;

2 bedrooms both with built-in robes Spotless kitchen with stainless steel appliances Spacious light filled lounge/dining area Updated internal laundry Good size tiled balcony Garage with extra storage & internal access Well maintained security building