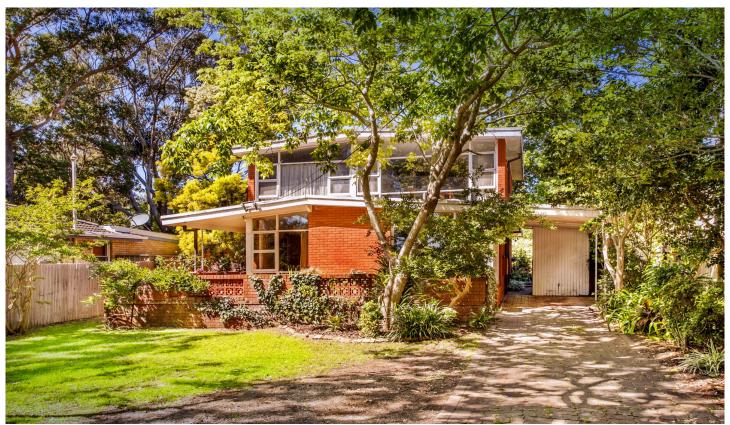

## 228 Burraneer Bay Road Caringbah South NSW

Situated on approximately 885.2sqm of prime real estate with a 15.25m frontage and offering the perfect opportunity for further development. This home provides tremendous potential to knock down and re-build, extend or renovate and add your own personal touch.

In need of some T.L.C, this original family residence provides an abundance of space, flexibility and natural light from its sunny northerly aspect and is positioned within moments to local schools, shops and transport.

- Huge north facing level 885.2sqm block with 15.25 metre frontage
- Generous proportions with multiple living and entertaining options
- Spacious kitchen, ample storage throughout, all

5 **=** 2 = 1 =