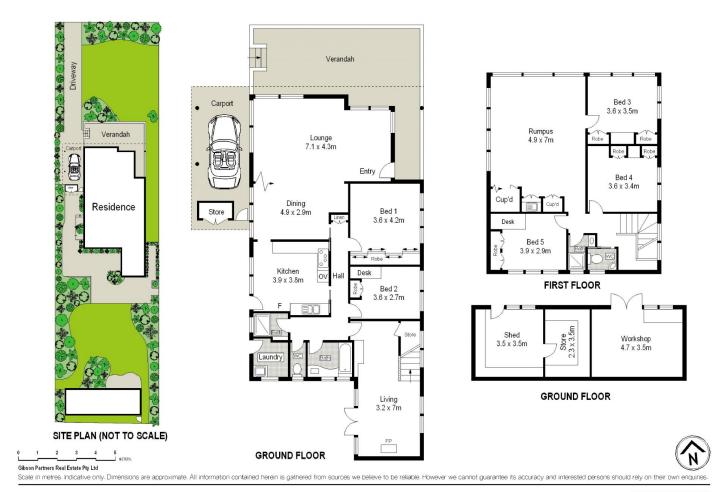

## 228 Burraneer Bay Road Caringbah South NSW

Situated on approximately 885.2sqm of prime real estate with a 15.25m frontage and offering the perfect opportunity for further development. This home provides tremendous potential to knock down and re-build, extend or renovate and add your own personal touch.

In need of some T.L.C, this original family residence provides an abundance of space, flexibility and natural light from its sunny northerly aspect and is positioned within moments to local schools, shops and transport.

- Huge north facing level 885.2sqm block with 15.25 metre frontage
- Generous proportions with multiple living and entertaining options
- Spacious kitchen, ample storage throughout, all

5 **=** 2 = 1 =