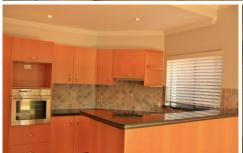

## Features include;

2 generous sized bedrooms with mirrored built in robes and ensuite to main

Modern gourmet kitchen with stainless steel appliances including dishwasher.

2 2 2 2

**View :** https://www.gibsonpartners.com/lease/nsw/suther land/cronulla/residential/apartment/5853766