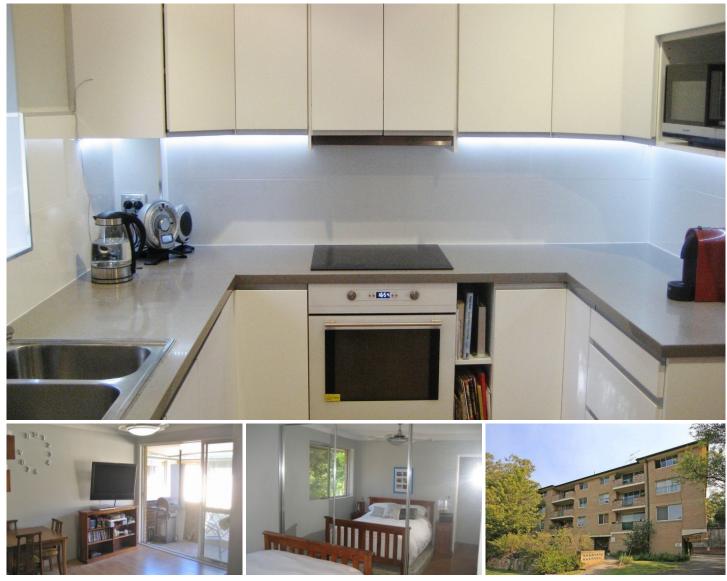

## 21/1-9 Oxley Avenue Jannali NSW

Ideally positioned in a tree lined cul-de-sac and within walking distance to Jannali train station and Jannali shopping village this apartment is ideal for everyone. Features include:

Two Bedrooms both with mirrored built in robes

Open plan lounge and dining areas

Newly renovated kitchen with stone bench tops and plenty of storage space

Neat and tidy bathroom with separate bath and shower Large Internal laundry

Covered balcony flowing off living room

Single car space plus large storage cage