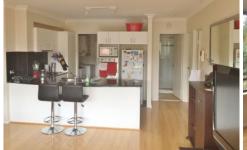

## Features include;

2 good size bedrooms with mirrored built-in robes Poly/stone kitchen with stainless steel appliances and gas cooking 2 📭 1 🖺 2 🗬

**View :** https://www.gibsonpartners.com/lease/nsw/suther land/cronulla/residential/apartment/5853772