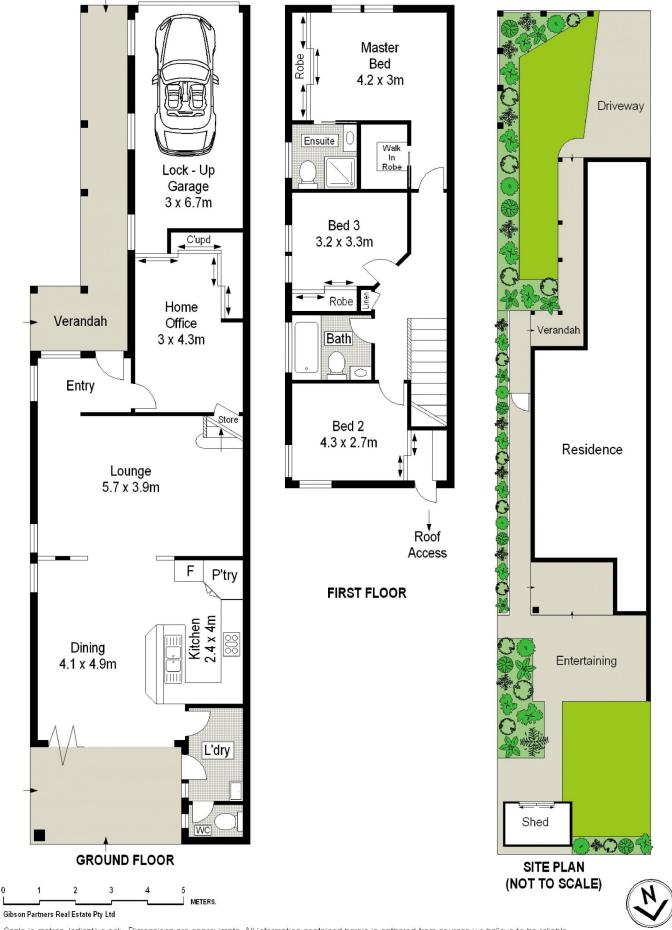

## 23A Castelnau Street Caringbah South NSW

Boasting a prized northerly rear yard, this contemporary home has all the trappings to support a comfortable lifestyle all year round and is designed to provide open plan living spaces and a great entertainers' layout.

This well maintained duplex presents a perfect combination of low maintenance living with a convenient location within walking distance to Castelnau Park Reserve, local schools, shops and cafes.

- Immaculate duplex, flexible floor plan with scope for additional garage
- Open plan kitchen with gas cooktop, s/s appliances & breakfast bar
- Home office, high ceilings, reverse cycle A/C, timber floor boards

## 3 2 2 2

**Price:** \$1,140,000

**View**: https://www.gibsonpartners.com/sale/nsw/sutherl and/caringbah-south/residential/semi-detached/5

853777

Scale in metres. Indicative only. Dimensions are approximate. All information contained herein is gathered from sources we believe to be reliable. However we cannot guarantee its accuracy and interested persons should rely on their own enquiries.