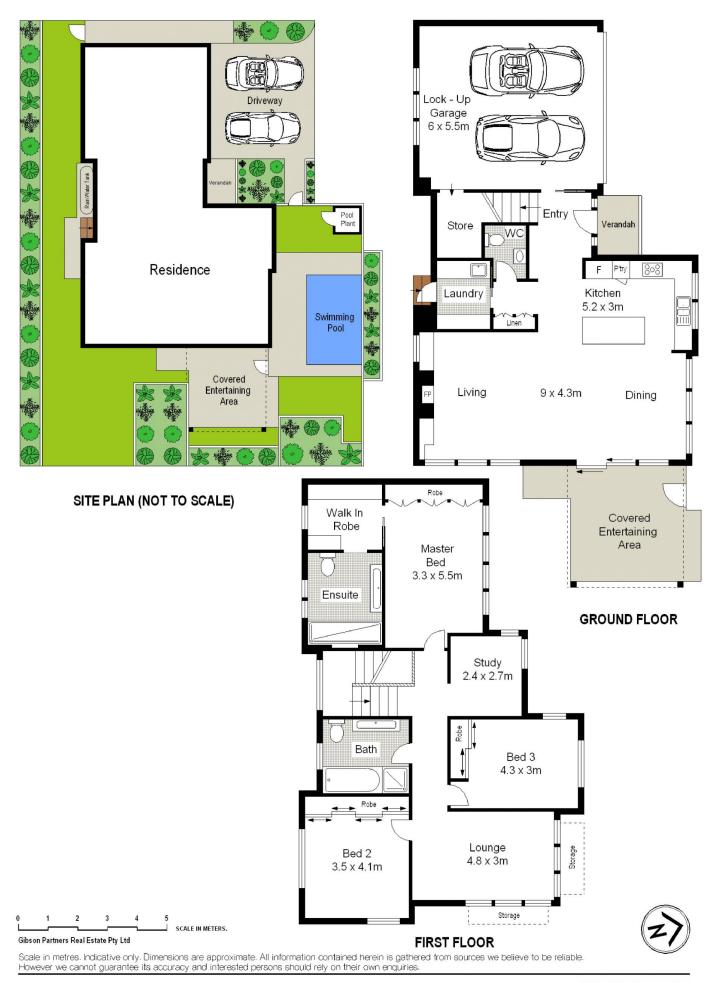

## 5/121-123 Gannons Road Caringbah South NSW

Set in the prestigious 'Eclipse' development with a glorious north-easterly aspect, this near new townhouse has been cleverly designed with premium inclusions and thoughtfully customised cabinetry throughout.

Privately situated at the rear of the complex the interiors feature multiple living areas, ducted air conditioning and gas fireplace while the family and pet friendly yard includes a spectacular plunge pool, alfresco entertaining area and immaculate landscaped gardens.

Combining house like proportions with low maintenance lifestyle this stunning property provides a perfect opportunity for downsizers or families with an emphasis on light, luxury, and effortless living and entertaining.

3 🕮 2 🖺 4 🖨

**Price** : \$ 1,408,000 **Land Size** : 332 sqm

View: https://www.gibsonpartners.com/sale/nsw/s

utherland/caringbah-south/residential/townh

ouse/5853778

Ivan Lampret 02 9523 1333