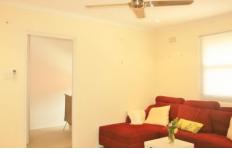

Features Include;

2 bedrooms both with built in robes
Poly/Caesar kitchen with dishwasher and stainless steel
appliances
Open plan living area
Renovated bathroom
Internal laundry facilities including washing machine
Ceiling fans in living room and main bedroom
Security complex with intercom
Single Car Space