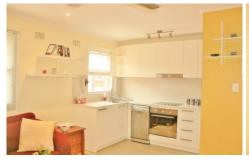

Features Include;

2 bedrooms both with built in robes
Poly/Caesar kitchen with dishwasher and stainless steel
appliances
Open plan living area
Renovated bathroom
Internal laundry facilities including washing machine
Ceiling fans in living room and main bedroom
Security complex with intercom
Single Car Space