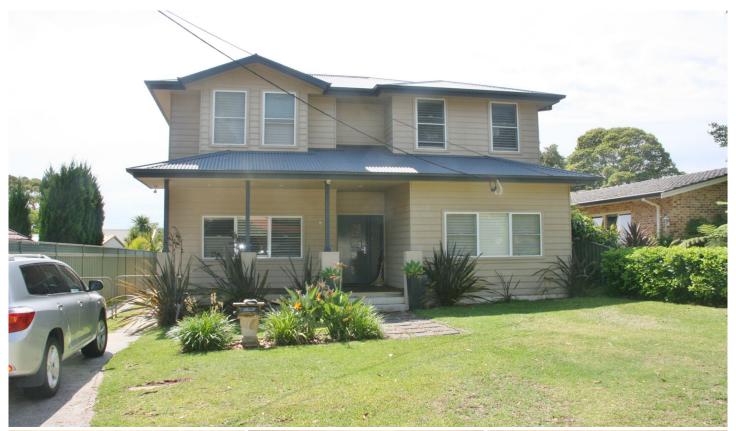

## 4 Greygum Place Gymea Bay NSW

6 MONTH LEASE ONLY- SORRY NO PETS

4 good size bedrooms all with built-in robes

Renovated Caesar Stone kitchen with stainless steel appliances & gas cooking

Spacious combined living/dining room flowing to raised timber deck