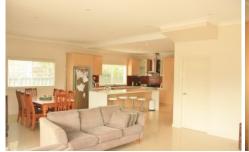

## 4 Greygum Place Gymea Bay NSW

6 MONTH LEASE ONLY- SORRY NO PETS

4 good size bedrooms all with built-in robes

Renovated Caesar Stone kitchen with stainless steel appliances & gas cooking

Spacious combined living/dining room flowing to raised timber deck