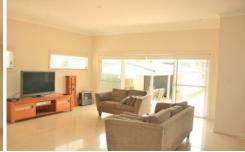

## 4 Greygum Place Gymea Bay NSW

6 MONTH LEASE ONLY- SORRY NO PETS

4 good size bedrooms all with built-in robes

Renovated Caesar Stone kitchen with stainless steel appliances & gas cooking

Spacious combined living/dining room flowing to raised timber deck