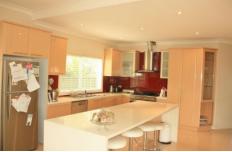

## 4 Greygum Place Gymea Bay NSW

6 MONTH LEASE ONLY- SORRY NO PETS

4 good size bedrooms all with built-in robes

Renovated Caesar Stone kitchen with stainless steel appliances & gas cooking

Spacious combined living/dining room flowing to raised timber deck