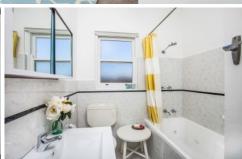

Featuring immaculately presented modern interiors, fresh paint and new carpet throughout, this light filled property offers the following;

- Top floor position with sunny northerly aspect & light filled interiors
- Spacious lounge & dining areas, new paint & carpet throughout
- Open plan kitchen with plenty of bench space & cupboard storage
- Large bedroom with BIR, ensuite style bathroom with spa