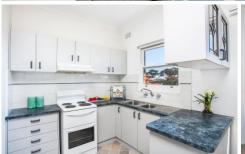

Featuring immaculately presented modern interiors, fresh paint and new carpet throughout, this light filled property offers the following;

- Top floor position with sunny northerly aspect & light filled interiors
- Spacious lounge & dining areas, new paint & carpet throughout
- Open plan kitchen with plenty of bench space & cupboard storage
- Large bedroom with BIR, ensuite style bathroom with spa