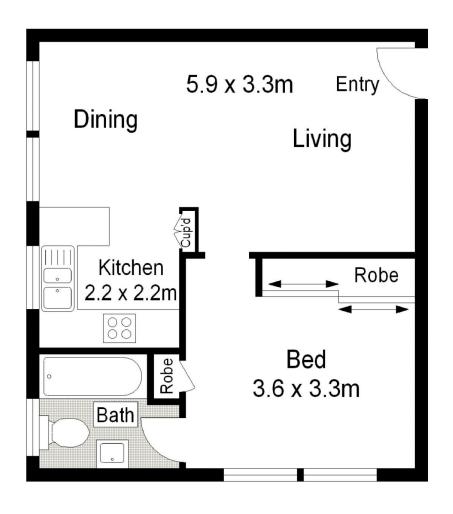

## 6/1 Howie Avenue Cronulla NSW

Boasting an effortless stroll to Cronulla's vibrant beaches and amenities, this north facing top floor apartment is situated in a small complex of only eight and is perfect for those looking for a quiet and convenient lifestyle.

Featuring immaculately presented modern interiors, fresh paint and new carpet throughout, this light filled property offers the following;

- Top floor position with sunny northerly aspect & light filled interiors
- Spacious lounge & dining areas, new paint & carpet throughout
- Open plan kitchen with plenty of bench space & cupboard storage
- Large bedroom with BIR, ensuite style bathroom with spa

1 🎮 1 📇 1 🗬

**View**: https://www.gibsonpartners.com/lease/nsw/suther land/cronulla/residential/apartment/5853790

**FIRST FLOOR** 

**GROUND FLOOR** 

Scale in metres. Indicative only. Dimensions are approximate. All information contained herein is gathered from sources we believe to be reliable. However we cannot guarantee its accuracy and interested persons should rely on their own enquiries.