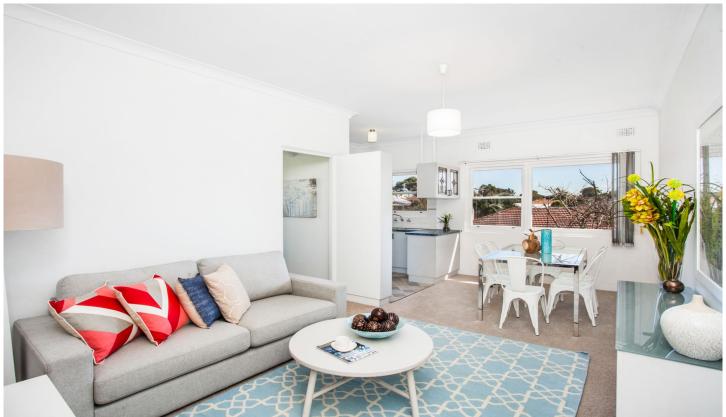

## 6/1 Howie Avenue Cronulla NSW

Boasting an effortless stroll to Cronulla's vibrant beaches and amenities, this north facing top floor apartment is situated in a small complex of only eight and is perfect for those looking for a quiet and convenient lifestyle.

Featuring immaculately presented modern interiors, fresh paint and new carpet throughout, this light filled property offers the following;

- Top floor position with sunny northerly aspect & light filled interiors
- Spacious lounge & dining areas, new paint & carpet throughout
- Open plan kitchen with plenty of bench space & cupboard storage
- Large bedroom with BIR, ensuite style bathroom with spa