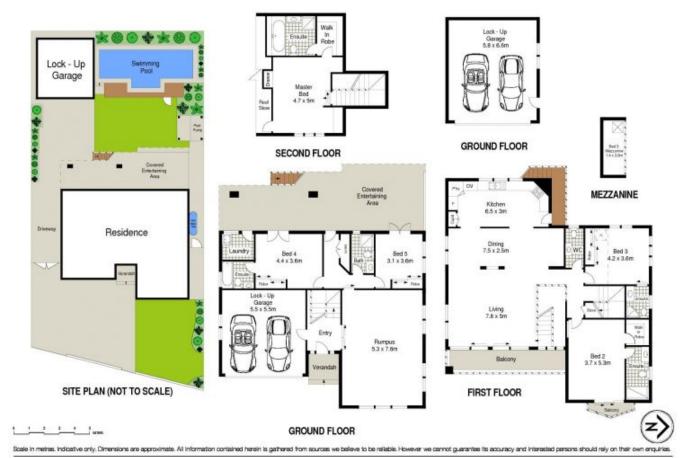

## 137 Ewos Parade Cronulla NSW

Six Month Lease Only

Sublimely set just 300 metres from The Esplanade, sand and surf, this exceptionally spacious and superbly renovated family home boasts a breathtaking 180 degree vista spanning Jibbon Point around to Kurnell & beyond.

Offering an abundance of accommodation that is ideal for a large family and teenagers, its contemporary design reveals clever living spaces, bespoke interiors and chic finishes that are accentuated by the LED lit heated in ground pool Bali cabana and covered alfresco entertaining area.

Epitomising the quintessential beach pad in a walk-to-everywhere setting, this exceptional residence

5 **=** 5 **=** 5 **=** 

**View**: https://www.gibsonpartners.com/lease/nsw/suther land/cronulla/residential/house/5853792