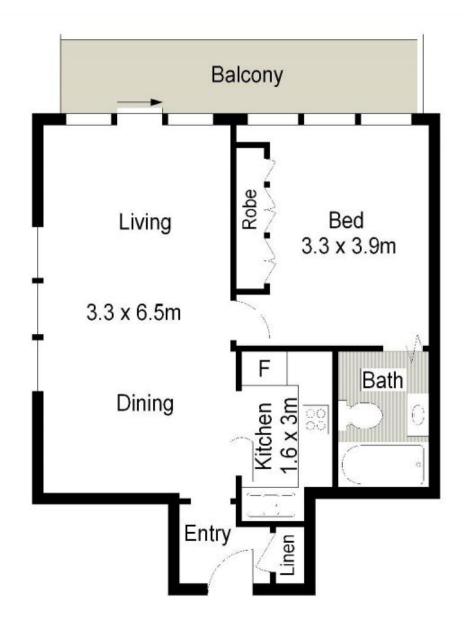

## 1/18 Burke Road Cronulla NSW

Nestled in the heart of Cronulla and commanding an enviable north east aspect, this light filled apartment is bathed in sunshine and offers a generous layout with open outlook and a large balcony ready for entertaining. A great opportunity for first home buyers or investors!

Enjoy a relaxed lifestyle as this beachside apartment is perfectly positioned in a desirable location just moments to Cronulla's beaches, transport and vibrant hub of shops and restaurants.

- Sundrenched north-east entertainer's balcony with open outlook
- Light & airy open plan lounge/dining area flowing through to balcony
- Generous bedroom with large built-in robe, updated

## **FIRST FLOOR**