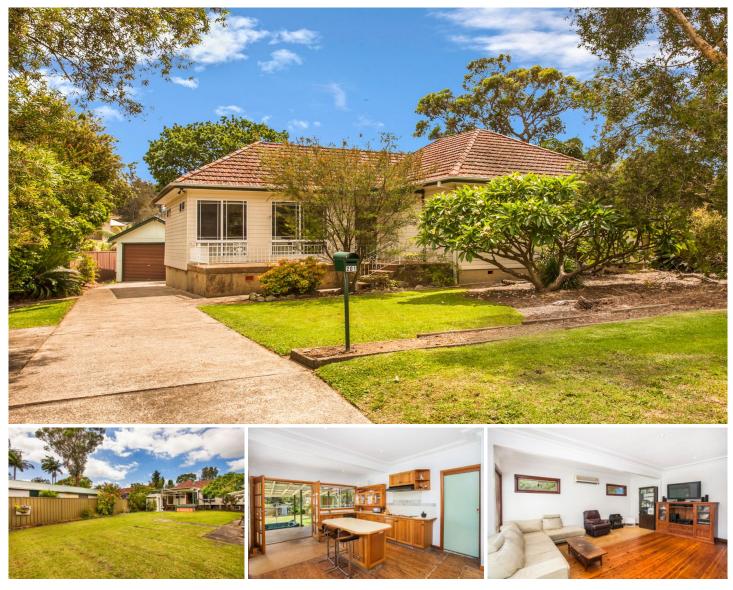

## 201 Parraweena Street Miranda NSW

Situated on approximately 841sqm of rear to north facing level land with a wide 25m frontage, a rare and valuable opportunity exists for home buyers, builders or developers to renovate, rebuild, update or extend (STCA) this original home being offered for the first time in 62 years.

Positioned moments from shops, tennis courts and playing fields this rare gem is only a short distance from the newly renovated Westfield Miranda. A rare and valuable opportunity with endless possibilities.

- Outstanding opportunity with scope to renovate or redevelop (STCA)
- Large, level north facing rear grassed yard plus wide 25m frontage
- Spacious lounge, separate dining, timber kitchen (walk-in

## 2 🎮 1 🚔 1 🚘

- Price : \$ 1,060,000
- Land Size : 841 sqm View : https://ww
  - : https://www.gibsonpartners.com/sale/nsw/s utherland/miranda/residential/house/585380 0

Ivan Lampret 02 9523 1333

Karla Madgwick 02 9523 1333