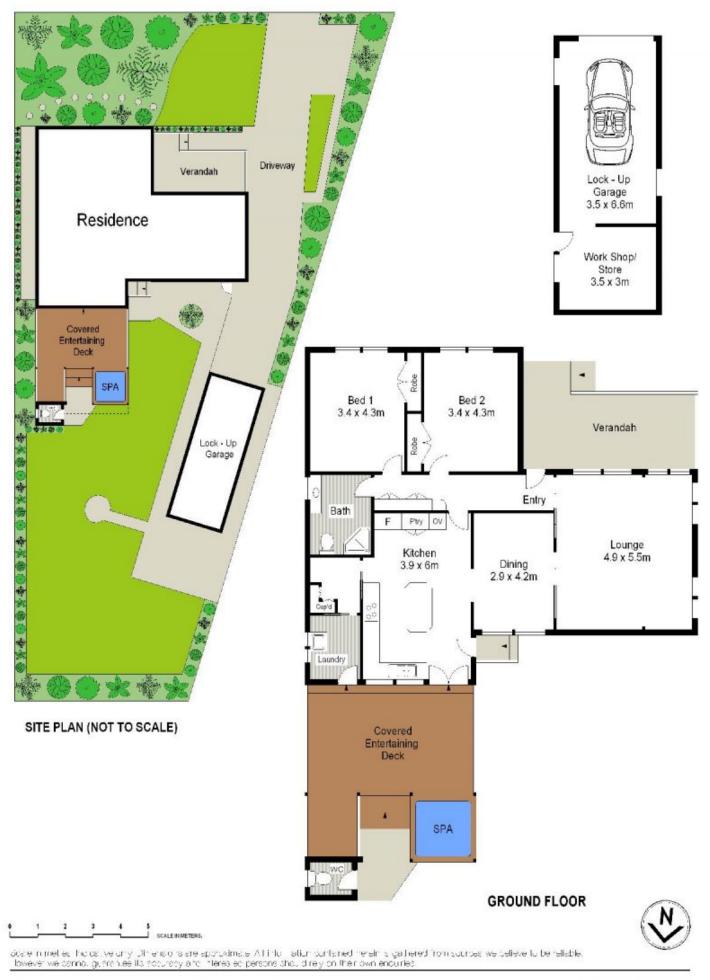

## 201 Parraweena Street Miranda NSW

Situated on approximately 841sqm of rear to north facing level land with a wide 25m frontage, a rare and valuable opportunity exists for home buyers, builders or developers to renovate, rebuild, update or extend (STCA) this original home being offered for the first time in 62 years.

- Outstanding opportunity with scope to renovate or redevelop (STCA)
- Large, level north facing rear grassed yard plus wide 25m frontage
- Spacious lounge, separate dining, timber kitchen (walk-in

## 2 🎮 1 🚔 1 🚘

- Price : \$ 1,060,000
- Land Size : 841 sqm View : https://ww
  - : https://www.gibsonpartners.com/sale/nsw/s utherland/miranda/residential/house/585380 0

Ivan Lampret 02 9523 1333

Karla Madgwick 02 9523 1333