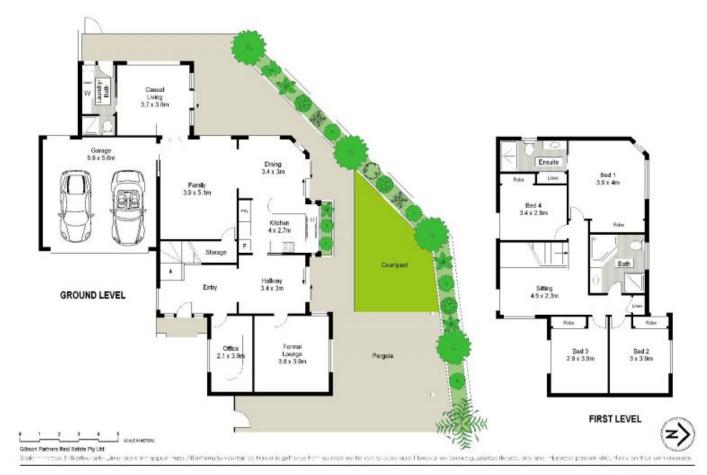

## 4/42 Saunders Bay Road Caringbah South NSW

Privately set in a security gated landmark development of luxury family homes, this architecturally designed, free-standing residence offers a spacious floorplan that oozes quality and fine finishes throughout. Designed to embrace the bright northerly aspect, it enjoys an uninterrupted outlook to the adjoining park reserve ideal for children or grandchildren to play.

Boasting a choice of versatile living and dining spaces, this unique brick residence is in a premier location close to transport, schools, shops, boat ramp, beaches, golf clubs and sporting fields.

- Landscaped rear yard with direct access to a lovely park reserve
- Generous choice of versatile light filled living areas (3 in

4 🗀 3 🔓 2 🚘

**Price:** \$1,280,000

**View**: https://www.gibsonpartners.com/sale/nsw/sutherl and/caringbah-south/residential/house/5853801

Ivan Lampret 02 9523 1333

4/42 Saunders Bay Road, Caringbah South