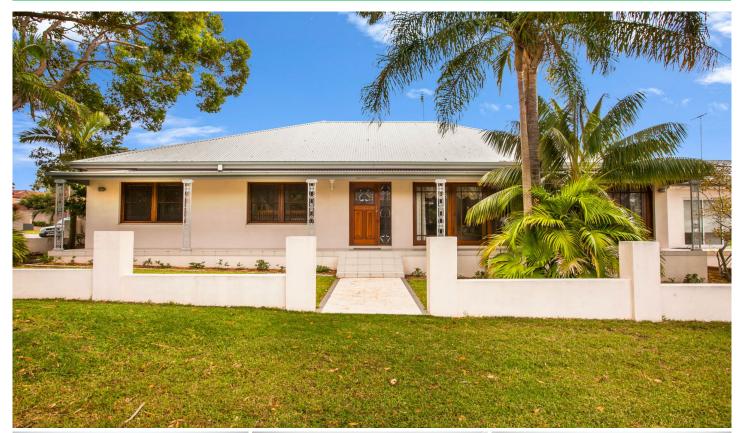

## 11 Rose Street Cronulla NSW

Positioned on a sought after 765sqm (approx) corner block with north to rear aspect, this brick home is prestigiously positioned within a quiet street in one of Cronulla South's most sought after locations. Situated just a stroll from Oak Park, Salmon Haul Bay and the Esplanade, this property will suit buyers seeking an easy care beachside lifestyle.

- Sunny north facing 765sqm (approx) corner block in quiet tree lined street
- Spacious kitchen/family room flows to entertainer's terrace & pool

4 🕮 2 🔓 2 😭

Land Size: 765 sqm

View : https://www.gibsonpartners.com/sale/nsw/s utherland/cronulla/residential/house/585380