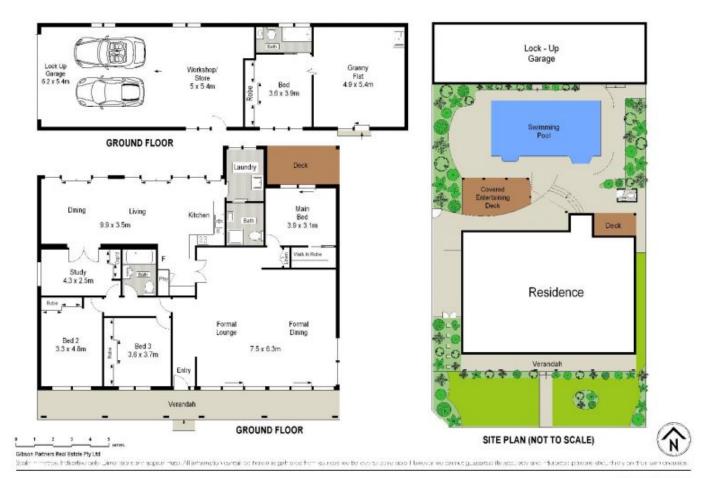

Offering a versatile single level layout and additional self-contained studio, this family home is ideal to move straight into and has tremendous potential to reconfigure and benefit from its spacious floorplan.

- Sunny north facing 765sqm (approx) corner block in quiet tree lined street
- Spacious kitchen/family room flows to entertainer's terrace & pool

4 🕮 2 🔓 2 😭

Land Size: 765 sqm

View : https://www.gibsonpartners.com/sale/nsw/s utherland/cronulla/residential/house/585380