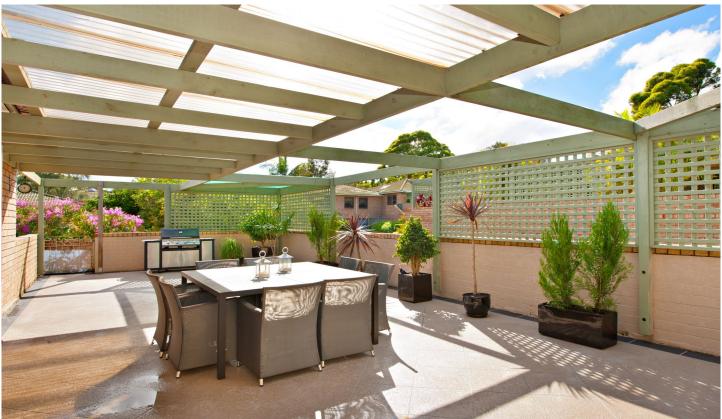

## 6D/218 Box Road Miranda NSW

Enjoying a quiet location with lovely garden surrounds, this elevated 2 bedroom villa style apartment with no common walls provides for a low maintenance lifestyle and makes entertaining a breeze with its oversized outdoor entertaining terrace.

- Huge outdoor entertainer's terrace offering privacy & loads of sunshine
- Beautifully renovated Caesar stone kitchen with s/steel appliances & dishwasher
- Designated lounge and dining areas that provide access