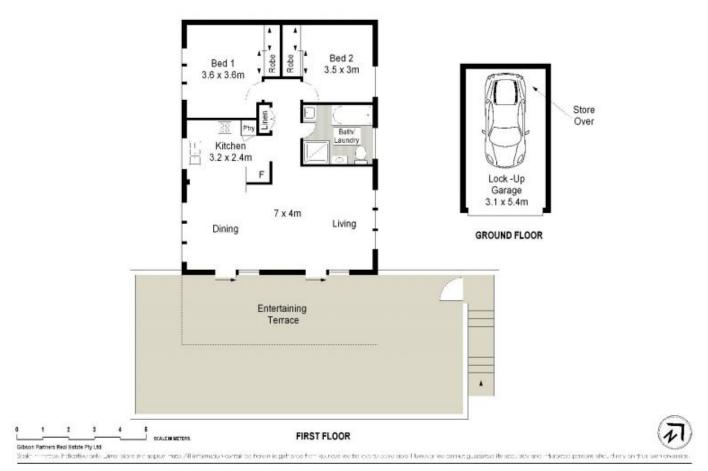

## 6D/218 Box Road Miranda NSW

Enjoying a quiet location with lovely garden surrounds, this elevated 2 bedroom villa style apartment with no common walls provides for a low maintenance lifestyle and makes entertaining a breeze with its oversized outdoor entertaining terrace.

- Huge outdoor entertainer's terrace offering privacy & loads of sunshine
- Beautifully renovated Caesar stone kitchen with s/steel appliances & dishwasher
- Designated lounge and dining areas that provide access