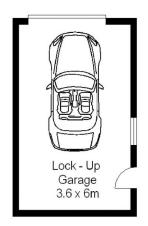

3 🕮 1 🖺 1 🗬

Land Size: 645 sqm

View : https://www.gibsonpartners.com/lease/nsw/

sutherland/caringbah/residential/house/585

3811

**GROUND FLOOR** 