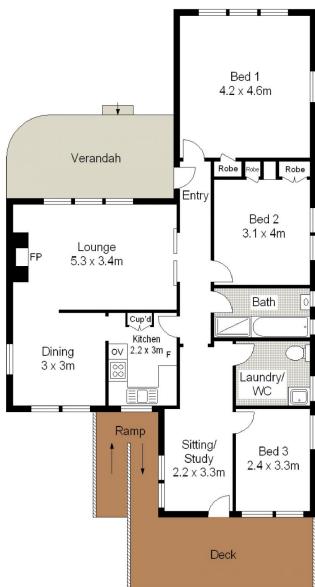

## 70 Crammond Boulevard Caringbah NSW

Situated on a level block this absolute treasure is located opposite a gorgeous children's playground and centrally located close to Caringbah local shops, schools and Cronulla's surfing beaches. Features: separate lounge & dining with open fireplace, 3 good size bedrooms, tidy kitchen & bathroom, high ceilings, internal laundry. Timber deck overlooking level lawns with large garden shed. Centrally located to local shops, schools & playground. Available for a 3 month lease initially with chance to extend.

3 🕮 1 🖺 1 🗬

Land Size: 645 sqm

View : https://www.gibsonpartners.com/lease/nsw/

sutherland/caringbah/residential/house/585

3811

**GROUND FLOOR** 