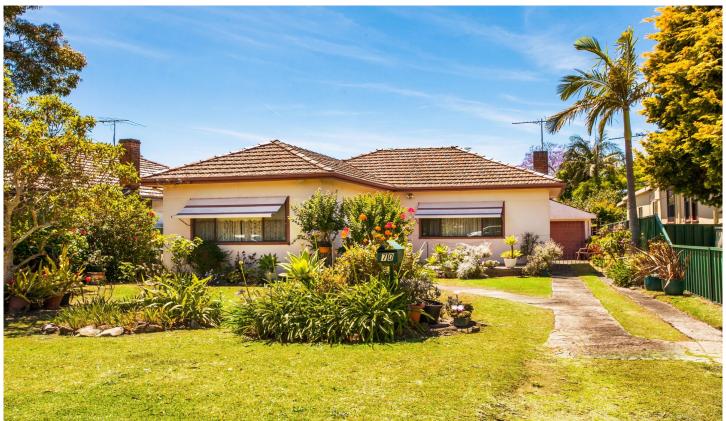

## 70 Crammond Boulevard Caringbah NSW

Situated on a level block this absolute treasure is located opposite a gorgeous children's playground and centrally located close to Caringbah local shops, schools and Cronulla's surfing beaches. Features: separate lounge & dining with open fireplace, 3 good size bedrooms, tidy kitchen & bathroom, high ceilings, internal laundry. Timber deck overlooking level lawns with large garden shed. Centrally located to local shops, schools & playground. Available for a 3 month lease initially with chance to extend.

3 🕮 1 🖺 1 🗬

Land Size: 645 sqm

View : https://www.gibsonpartners.com/lease/nsw/

sutherland/caringbah/residential/house/585

3811

**GROUND FLOOR** 