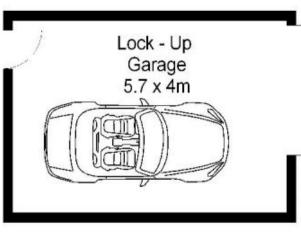

Offering an idyllic coastal lifestyle with just a stone's throw from Gunnamatta Bay, Shelly Beach, The Esplanade and cosmopolitan delights of Cronulla.

- Private, light filled open plan living with timber floors
- Gourmet kitchen with stainless steel appliances
- Two bedrooms both with built-in robes, balcony off main
- One common wall, modern bathroom, internal laundry
- Top floor security block, oversized single lock up garage
- Moments to Cronulla's beaches, bay, cafes & transport