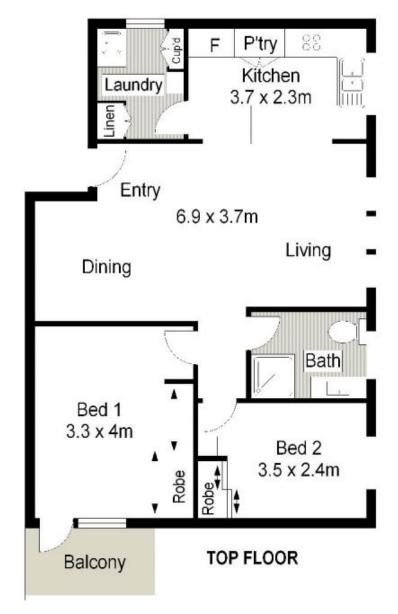

## 14/4-6 Allison Road Cronulla NSW

Nestled in the heart of South Cronulla, this impeccably presented two bedroom apartment is located on the top floor showcasing modern light filled interiors providing an outstanding opportunity for first home buyers or investor.

Offering an idyllic coastal lifestyle with just a stone's throw from Gunnamatta Bay, Shelly Beach, The Esplanade and cosmopolitan delights of Cronulla.

- Private, light filled open plan living with timber floors
- Gourmet kitchen with stainless steel appliances
- Two bedrooms both with built-in robes, balcony off main
- One common wall, modern bathroom, internal laundry
- Top floor security block, oversized single lock up garage
- Moments to Cronulla's beaches, bay, cafes & transport

## 2 **La** 1 **L** 1 **C**

Price: \$625,000

**View**: https://www.gibsonpartners.com/sale/nsw/sutherl and/cronulla/residential/apartment/5853822

Ivan Lampret 02 9523 1333

**GROUND FLOOR** 

Gibson Partners Real Estate Pty Ltd