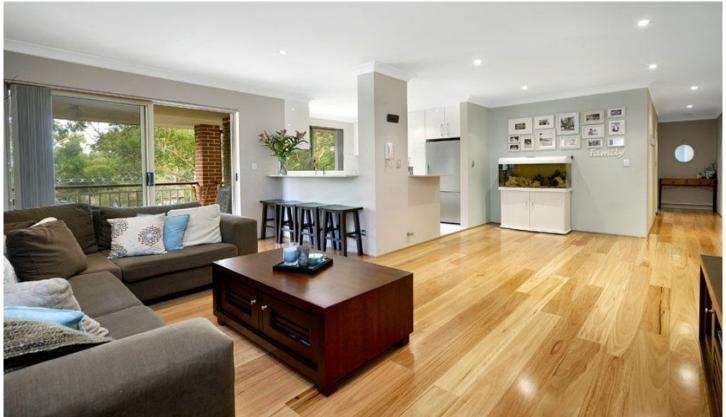

## 7/31 Premier Street Gymea NSW

Sensationally renovated throughout this fabulous executive apartment offers spacious open plan living areas which flow to an expansive wrap around balcony.

Situated on the top floor in a modern security block it enjoys an ideal North/East aspect with a peaceful leafy outlook and is centrally located within a short stroll to Gymea Shopping Village.

- 3 generous sized bedroom all with built in robes
- Poly/Caesar kitchen with dishwasher and gas cooking
- Polished timber flooring throughout
- Stylish fully tiled bathrooms
- 2nd balcony and ensuite in master bedroom
- Additional toilet in laundry
- Only one common wall