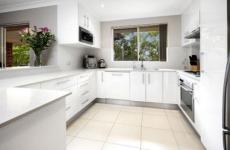

- 3 generous sized bedroom all with built in robes
- Poly/Caesar kitchen with dishwasher and gas cooking
- Polished timber flooring throughout
- Stylish fully tiled bathrooms
- 2nd balcony and ensuite in master bedroom
- Additional toilet in laundry
- Only one common wall