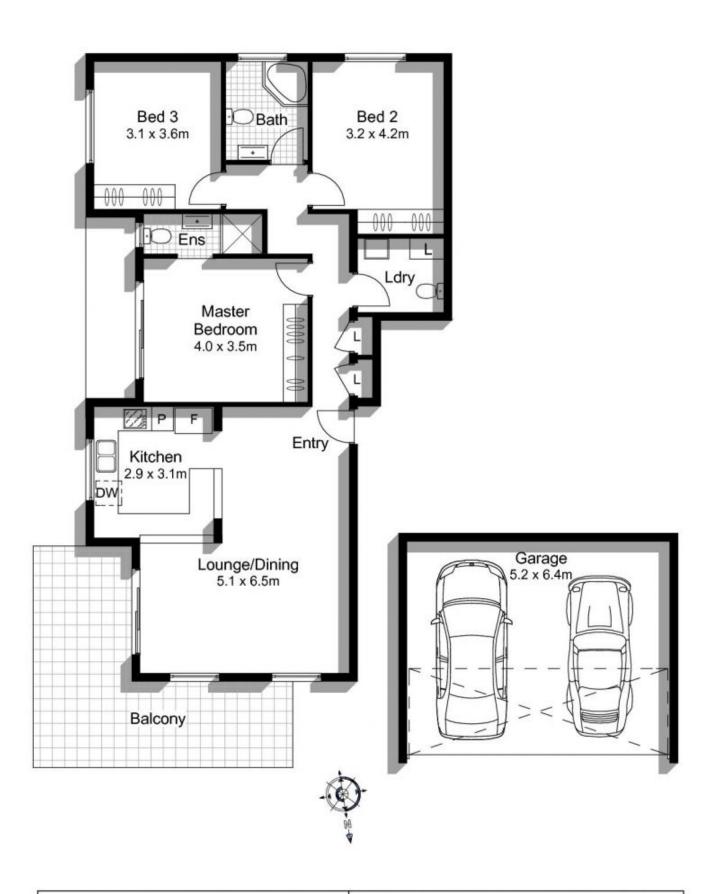

## 7/31 Premier Street Gymea NSW

Sensationally renovated throughout this fabulous executive apartment offers spacious open plan living areas which flow to an expansive wrap around balcony.

Situated on the top floor in a modern security block it enjoys an ideal North/East aspect with a peaceful leafy outlook and is centrally located within a short stroll to Gymea Shopping Village.

- 3 generous sized bedroom all with built in robes
- Poly/Caesar kitchen with dishwasher and gas cooking
- Polished timber flooring throughout
- Stylish fully tiled bathrooms
- 2nd balcony and ensuite in master bedroom
- Additional toilet in laundry
- Only one common wall

## 7/31 Premier Street **GYMEA**

DISCLAIMER: All care has been taken in preparing this foor plan, however the accuracy is not guaranteed and no liability will be accepted for any reliance placed upon it Produced by PRODUCT PHOTOGRAPHY STUDIO mob: 0414 697 215 email: mgphoto@people.net.au