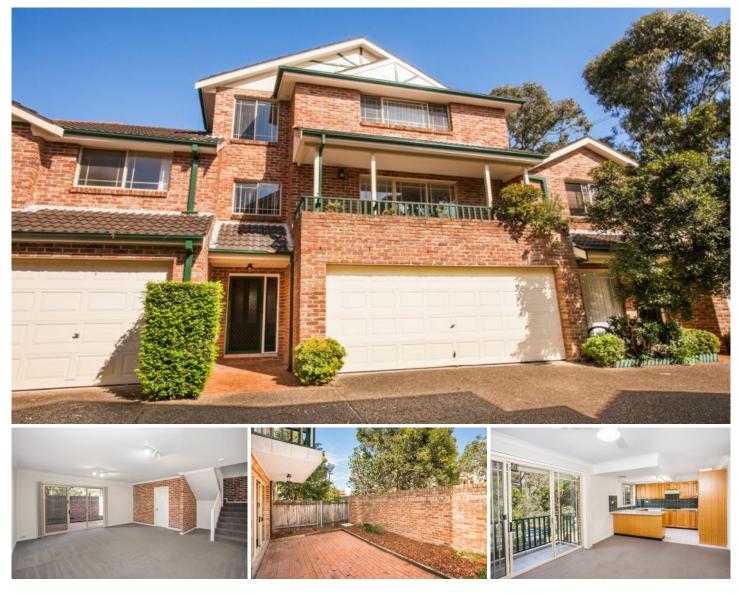

## 2/26 Dianella Street Caringbah NSW

Set in a quiet complex of six, this large townhouse cannot disappoint, including en-suite to the main, an open layout with ample living space and being located walking distance to shops cafe's and schools making this beautifully appointed townhouse perfect for your family.

## Featuring:

- 3 Large bedrooms
- Open flowing layout with generous dining and living areas
- Internal laundry
- Open entertaining area flowing onto back courtyard
- 2 bonus balconies on second floor
- Oversized double lock up garage