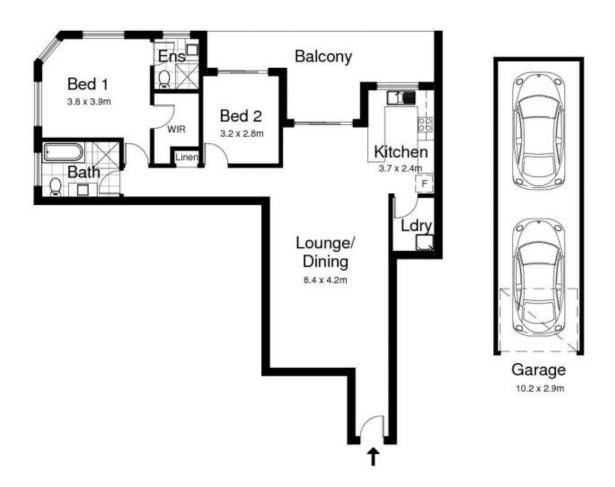

9/52 Kingsway Cronulla NSW

This spacious North facing two bedroom apartment is immaculately presented throughout with large open plan interiors and enjoys a convenient location just a leisurely stroll to Cronulla's beaches, shops, restaurants & transport.

Features include,

Freshly painted and carpeted throughout

Spacious lounge/dining leads to sunny north facing balcony Open plan kitchen with granite benches, s/s appliances & gas cook-top

Generous master bedroom with walk in robe & ensuite Sunny second bedroom with access to balcony and wardrobe

Fully tiled bathroom with separate bath & shower Split system air- conditioner, internal laundry & linen cupboard

2 📮 2 🚍 2 🚍

**View**: https://www.gibsonpartners.com/lease/nsw/suther land/cronulla/residential/apartment/5853830

## 9/52 Kingsway, CRONULLA

DISCLAIMER: All care has been taken in preparing this floorplan, however the accuracy is not guaranteed and no liability will be accepted for any reliance placed upon it Produced by PRODUCT PHOTOGRAPHY STUDIO mob: 0414 697 215 email: mgphoto@people.net.au