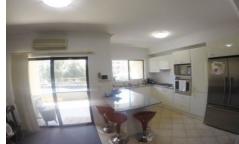

Features include,

Freshly painted and carpeted throughout

Spacious lounge/dining leads to sunny north facing balcony Open plan kitchen with granite benches, s/s appliances & gas cook-top

Generous master bedroom with walk in robe & ensuite Sunny second bedroom with access to balcony and wardrobe