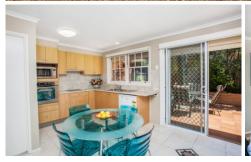

This flawless villa is also conveniently located within moments to Caringbah Shopping Centre, train station, parks and local schools.

Features Include;

- Combined lounge/dining flowing through to front balcony
- Spacious light filled eat-in kitchen overlooking courtyard
- 3 bedrooms, main with ensuite &BIR, internal laundry
- Plantation shutters, freshly painted, skylights