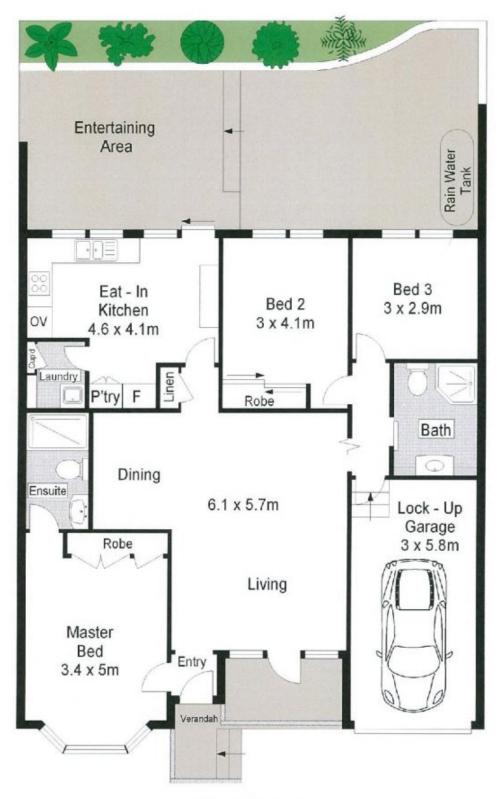

## 8/5 Oleander Parade Caringbah NSW

Situated in a well maintained complex, this immaculate villa is flooded in natural light and provides the utmost in comfort with house like proportions.

Those that value easy care convenience will be impressed by the spacious private paved courtyard perfect for alfresco dining and entertaining.

This flawless villa is also conveniently located within moments to Caringbah Shopping Centre, train station, parks and local schools.

Features Include;

- Combined lounge/dining flowing through to front balcony
- Spacious light filled eat-in kitchen overlooking courtyard
- 3 bedrooms, main with ensuite &BIR, internal laundry
- Plantation shutters, freshly painted, skylights

## **GROUND FLOOR**

Gibson Partners Real Estate Pty Ltd

Scale in metres. Indicative only. Dimensions are approximate. All information contained herein is gathered from sources we believe to be reliable.