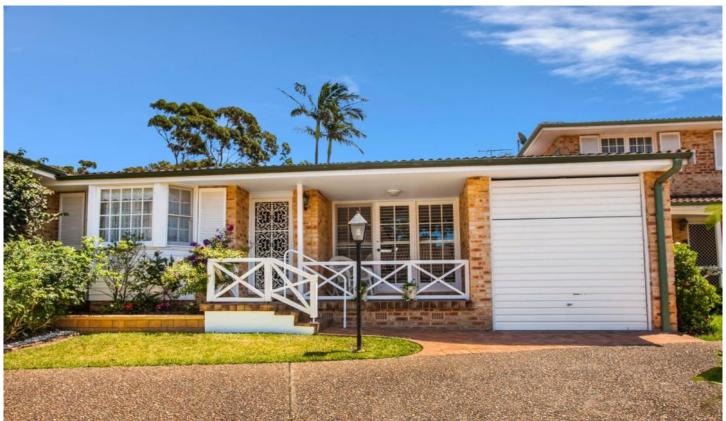

## 8/5 Oleander Parade Caringbah NSW

Situated in a well maintained complex, this immaculate villa is flooded in natural light and provides the utmost in comfort with house like proportions.

Those that value easy care convenience will be impressed by the spacious private paved courtyard perfect for alfresco dining and entertaining.

This flawless villa is also conveniently located within moments to Caringbah Shopping Centre, train station, parks and local schools.

Features Include;

- Combined lounge/dining flowing through to front balcony
- Spacious light filled eat-in kitchen overlooking courtyard
- 3 bedrooms, main with ensuite &BIR, internal laundry
- Plantation shutters, freshly painted, skylights