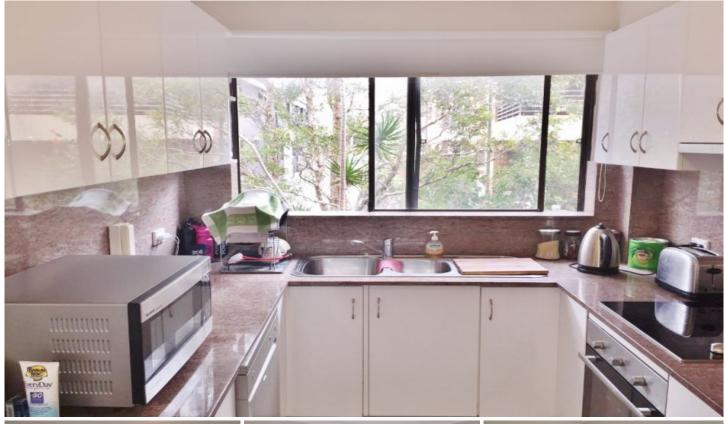

Two large bedrooms main with built in robe and balcony off

Modern kitchen with granite bench tops and dishwasher. Spacious living areas with balconies off front and rear Recently painted throughout Stylishly renovated bathroom