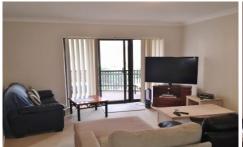

Two large bedrooms main with built in robe and balcony off

Modern kitchen with granite bench tops and dishwasher. Spacious living areas with balconies off front and rear Recently painted throughout Stylishly renovated bathroom