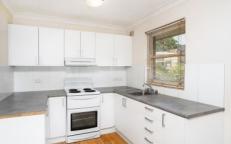

Enjoying light filled interiors, lock-up garage and storage room this home is positioned in an idyllic location within an effortless stroll to Cronulla Golf club, shops, cafes and transport.

- Top floor, open plan interiors leading to balcony
- Combined lounge & dining with air-conditioning
- Immaculate kitchen, new modern bathroom/laundry
- Large bedroom with mirrored built-in robe, timber floors
- Single lock-up garage + private storeroom, small block of 5