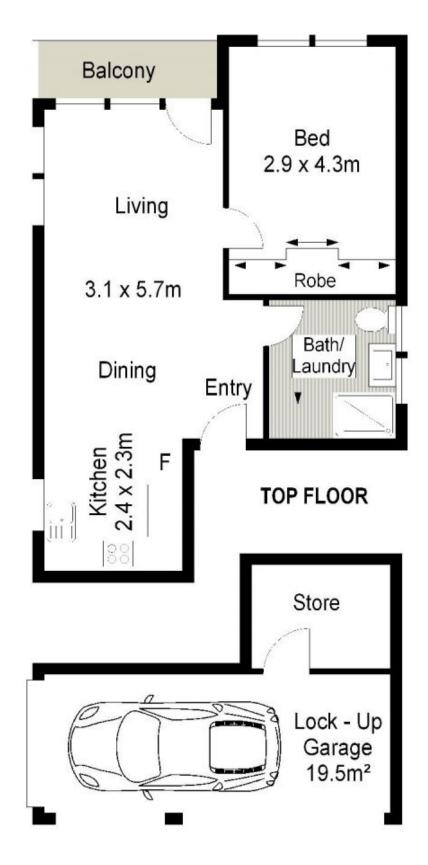

## 4/28 Bando Road Cronulla NSW

Promoting a sensational coastal lifestyle, this top floor one bedroom apartment is only metres to Cronulla's superb beaches and presents a prime opportunity for first home buyers or astute investors.

Enjoying light filled interiors, lock-up garage and storage room this home is positioned in an idyllic location within an effortless stroll to Cronulla Golf club, shops, cafes and transport.

- Top floor, open plan interiors leading to balcony
- Combined lounge & dining with air-conditioning
- Immaculate kitchen, new modern bathroom/laundry
- Large bedroom with mirrored built-in robe, timber floors
- Single lock-up garage + private storeroom, small block of 5

## 1 🕒 1 🔓 1 🗬

**Price:** \$490,000

View: https://www.gibsonpartners.com/sale/nsw/sutherl

and/cronulla/residential/unit/5853837

Ivan Lampret 02 9523 1333

Karla Madgwick 02 9523 1333