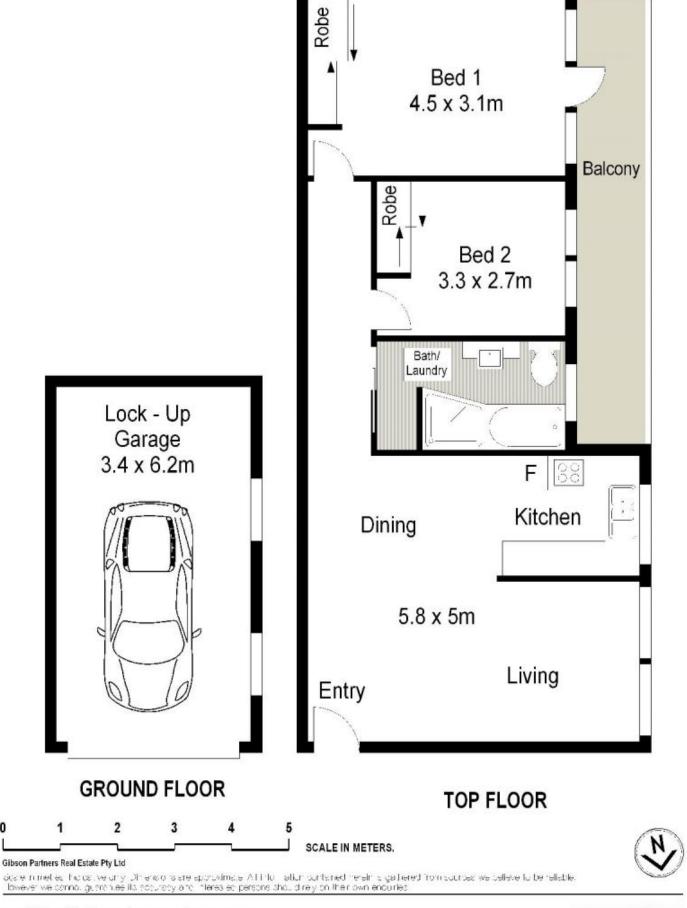

## 14/22 Hill Street Cronulla NSW

Situated on the top floor with a sunny westerly aspect, this neat two bedroom apartment is quietly located away from the hustle and bustle of Cronulla yet still within walking distance to Cronulla's beaches, shops and transport.

- Sun drenched west facing balcony with leafy outlook
- Generous bedrooms with BIR's & main with balcony
- Combined lounge & dining area with air conditioning
- Updated light-filled kitchen flowing through to living area
- Renovated bathroom with internal laundry facilities
- Single LUG