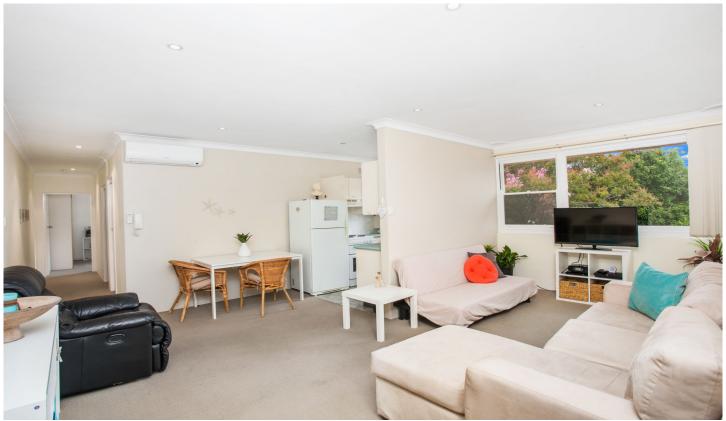

## 14/22 Hill Street Cronulla NSW

Situated on the top floor with a sunny westerly aspect, this neat two bedroom apartment is quietly located away from the hustle and bustle of Cronulla yet still within walking distance to Cronulla's beaches, shops and transport.

- Sun drenched west facing balcony with leafy outlook
- Generous bedrooms with BIR's & main with balcony
- Combined lounge & dining area with air conditioning
- Updated light-filled kitchen flowing through to living area
- Renovated bathroom with internal laundry facilities
- Single LUG