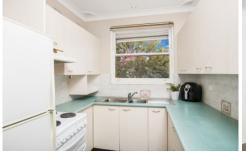

- Sun drenched west facing balcony with leafy outlook
- Generous bedrooms with BIR's & main with balcony
- Combined lounge & dining area with air conditioning
- Updated light-filled kitchen flowing through to living area
- Renovated bathroom with internal laundry facilities
- Single LUG