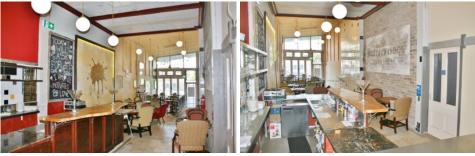

## 2/45 Gerrale Street Cronulla NSW

Retail space in this prime position fronting Gerrale Street and directly opposite Cronulla Beach is often sought, but rarely available.

Excellent exposure and ample natural light are provided by the large bi-fold front windows.

This premium commercial property presents a perfect opportunity for a retailer to take advantage of its prized location.

- \* 104sqm approx. ground floor retail space with street front exposure
- \* Commercial Gas kitchen with ducted range hood extraction and grease trap
- \* Male, Female & Disable toilet facilities