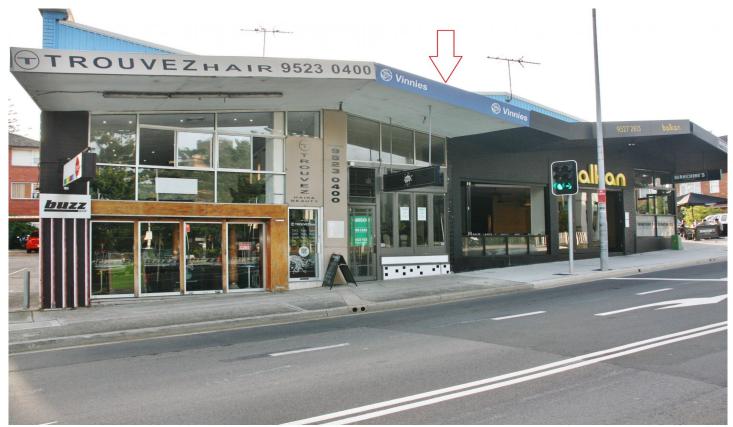

## 2/45 Gerrale Street Cronulla NSW

Retail space in this prime position fronting Gerrale Street and directly opposite Cronulla Beach is often sought, but rarely available.

Excellent exposure and ample natural light are provided by the large bi-fold front windows.

This premium commercial property presents a perfect opportunity for a retailer to take advantage of its prized location.

- \* 104sqm approx. ground floor retail space with street front exposure
- \* Commercial Gas kitchen with ducted range hood extraction and grease trap
- \* Male, Female & Disable toilet facilities

Building Size: 104 sqm

View: https://www.gibsonpartners.com/lease/n

sw/sutherland/cronulla/commercial/retail

/5853846