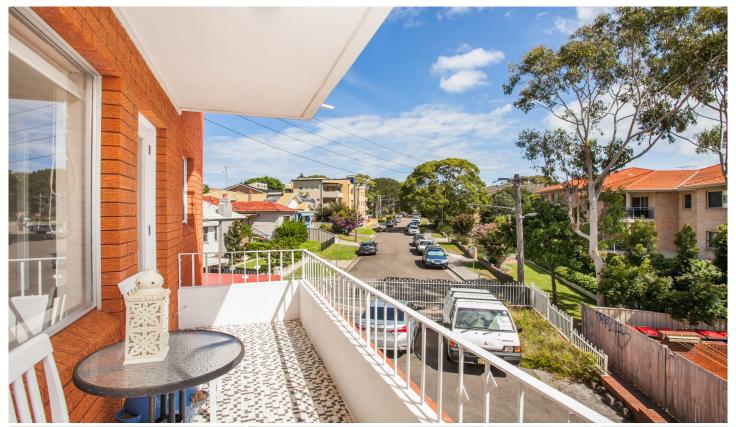

## 5/16 Waratah Street Cronulla NSW

This Spacious first floor security apartment is situated at the rear of the block and offers neat and updated interiors.

Conveniently located for a relaxed lifestyle within a short stroll to Cronulla station, beaches, shops, cafes and restaurants an inspection of this apartment is a must.

## Features include;

- Open plan laminate kitchen
- Spacious lounge/dining area + sunny balcony
- Neat & original bathroom with separate toilet
- Huge main bedroom with BIR
- Internal laundry
- Oversized garage with storage (23.2sqm)
- Fantastic location close to all that Cronulla has to offer