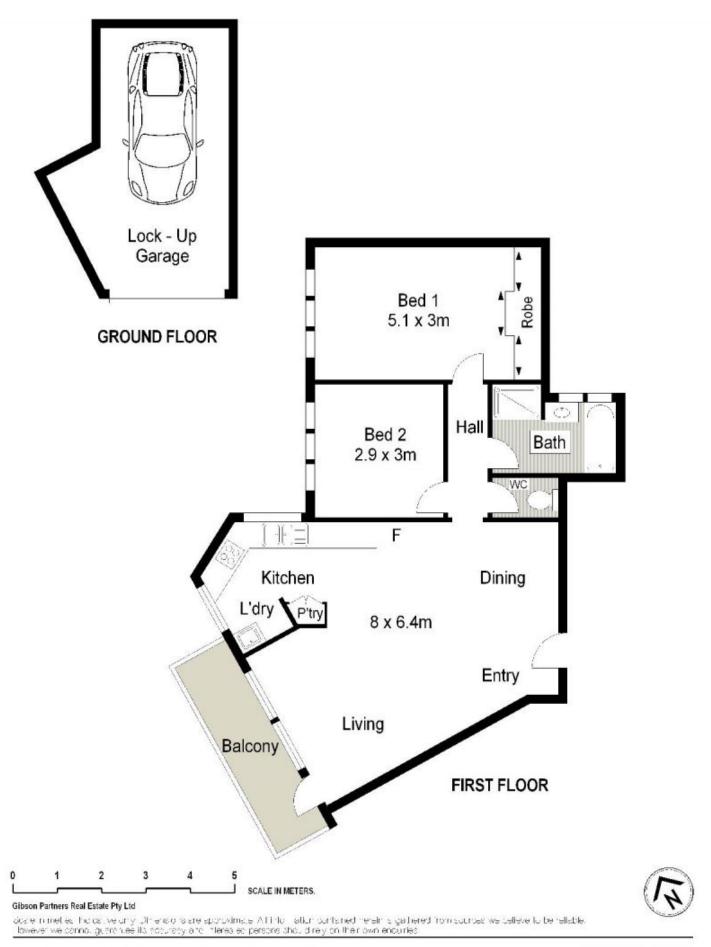

## 5/16 Waratah Street Cronulla NSW

This Spacious first floor security apartment is situated at the rear of the block and offers neat and updated interiors.

Conveniently located for a relaxed lifestyle within a short stroll to Cronulla station, beaches, shops, cafes and restaurants an inspection of this apartment is a must.

## Features include;

- Open plan laminate kitchen
- Spacious lounge/dining area + sunny balcony
- Neat & original bathroom with separate toilet
- Huge main bedroom with BIR
- Internal laundry
- Oversized garage with storage (23.2sqm)
- Fantastic location close to all that Cronulla has to offer