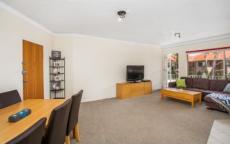

## Features include;

- Open plan laminate kitchen
- Spacious lounge/dining area + sunny balcony
- Neat & original bathroom with separate toilet
- Huge main bedroom with BIR
- Internal laundry
- Oversized garage with storage (23.2sqm)
- Fantastic location close to all that Cronulla has to offer