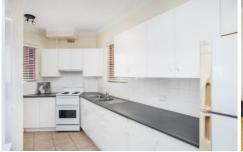

## Features include;

- Open plan laminate kitchen
- Spacious lounge/dining area + sunny balcony
- Neat & original bathroom with separate toilet
- Huge main bedroom with BIR
- Internal laundry
- Oversized garage with storage (23.2sqm)
- Fantastic location close to all that Cronulla has to offer