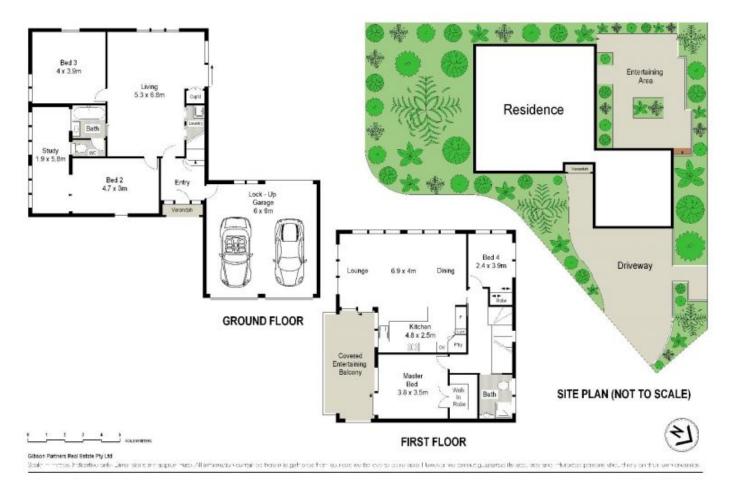

## 10 Excelsior Road Cronulla NSW

Secluded in a quiet prestigious location and bathed in glorious sunshine, this spacious dual level residence showcases breathtaking views over Gunnamatta Bay to Bundeena.

Boasting spacious light filled interiors, a fantastic undercover entertaining terrace and private tropical landscaped gardens, this lovely bayside home also provides further scope to enhance or add your own personal touches.

Catering to a low maintenance lifestyle of absolute convenience, this property is centrally located within an easy stroll to Cronulla's restaurants, shops, beaches, marina, ferry, boat ramp and transport.

## 4 🗀 2 📛 2 🖨

**Price** : \$ 1,800,000 **Land Size** : 575.4 sqm

View: https://www.gibsonpartners.com/sale/nsw/s

utherland/cronulla/residential/house/585385

1

Ivan Lampret 02 9523 1333

Karla Madgwick 02 9523 1333