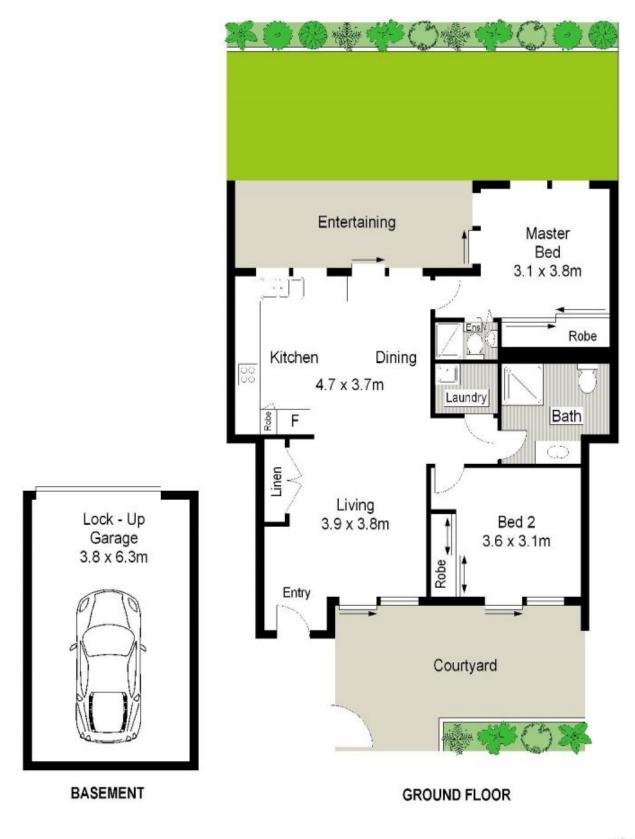

## 2/17a Searl Road Cronulla NSW

When lifestyle is an absolute must, you can't look past this two bedroom villa style apartment embracing a desirable northerly aspect, light filled interiors and two great courtyards.

Privately set back from the street this lovely apartment presents an exceptional opportunity for downsizers, first home buyers or those seeking single level low maintenance living in an ultra-convenient location with only footsteps to Gunnamatta Bay, Cronulla Marina, beaches, cafes, schools and transport.

- Showcasing two entertaining courtyards & modern interiors
- Fully tiled open plan living, stylish kitchen with gas cooktop

2 🕒 2 📛 1 🗬

**View**: https://www.gibsonpartners.com/sale/nsw/sutherland/cronulla/residential/apartment/5853856