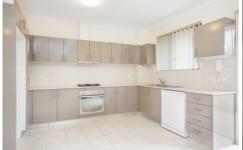

- Showcasing two entertaining courtyards & modern interiors
- Fully tiled open plan living, stylish kitchen with gas cooktop

2 🕒 2 📛 1 🗬

**View**: https://www.gibsonpartners.com/sale/nsw/sutherland/cronulla/residential/apartment/5853856