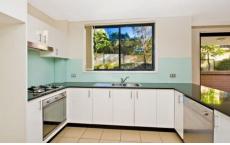

- Ground floor position, two generous bedrooms, both with built-in robes
- Open plan lounge dining with air-conditioning, freshly painted & carpeted 12 months ago
- Sizeable entertainer's balcony ideal for AL-fresco entertaining
- Stylish & superbly appointed kitchen with Smeg stainless steel appliances, dishwasher, gas cook-top & glass