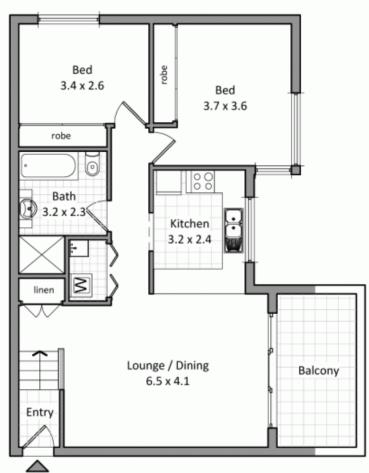

- Ground floor position, two generous bedrooms, both with built-in robes
- Open plan lounge dining with air-conditioning, freshly painted & carpeted 12 months ago
- Sizeable entertainer's balcony ideal for AL-fresco entertaining
- Stylish & superbly appointed kitchen with Smeg stainless steel appliances, dishwasher, gas cook-top & glass

2 📭 1 🔓 1 🗬

**View**: https://www.gibsonpartners.com/lease/nsw/suther land/caringbah/residential/unit/5853858

This diagram is for illustrative purpose only. All reasonable care has been taken in the preparation, but no warranty is given as to the accuracy of the information. This document does not constitute any part of any offer or contract. Dimensions shown are approximate only. Prospective purchasers must rely on their own enquiries. Floor plan by Spinpix Australia.