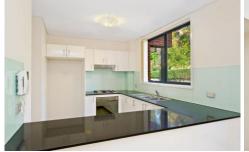

- Ground floor position, two generous bedrooms, both with built-in robes
- Open plan lounge dining with air-conditioning, freshly painted & carpeted 12 months ago
- Sizeable entertainer's balcony ideal for AL-fresco entertaining
- Stylish & superbly appointed kitchen with Smeg stainless steel appliances, dishwasher, gas cook-top & glass