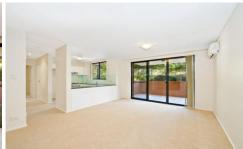

- Ground floor position, two generous bedrooms, both with built-in robes
- Open plan lounge dining with air-conditioning, freshly painted & carpeted 12 months ago
- Sizeable entertainer's balcony ideal for AL-fresco entertaining
- Stylish & superbly appointed kitchen with Smeg stainless steel appliances, dishwasher, gas cook-top & glass