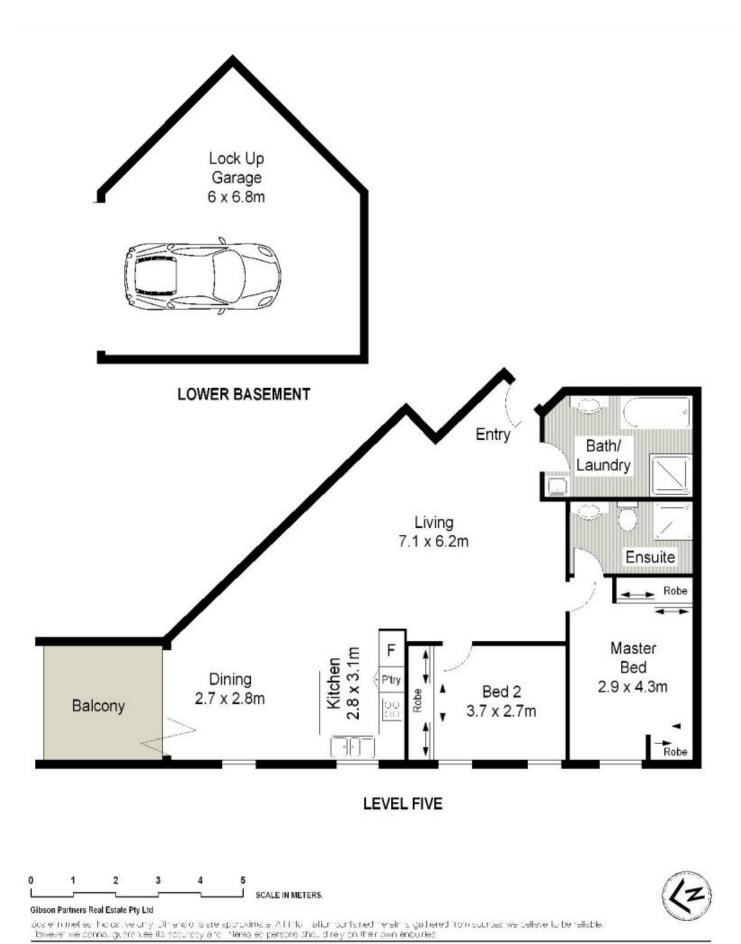

- Glorious panoramic views over Botany Bay & the City skyline

- Open plan interiors, bi-fold doors leading to Nth facing balcony

- Modern kitchen with stainless steel appliances & gas cooktop

2 🛤 2 🚔 1 🚘