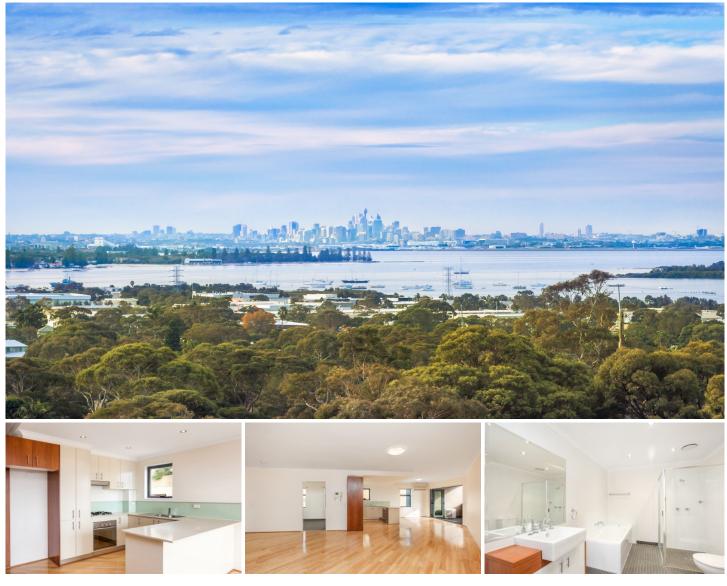

## 510/296 Kingsway Caringbah NSW

Centrally located, this spacious modern two bedroom apartment boasts a sun drenched northern aspect and panoramic views over Botany Bay and the City skyline.

Boasting an exceptional sense of natural light, the expansive open plan layout leads to bi-fold doors and balcony. Offering a relaxed, secure and low maintenance lifestyle this exceptional property is just footsteps to the local cafes, clubs, restaurants, shops and transport.

- Glorious panoramic views over Botany Bay & the City skyline

- Open plan interiors, bi-fold doors leading to Nth facing balcony

- Modern kitchen with stainless steel appliances & gas cooktop

2 🛤 2 🚔 1 🚘