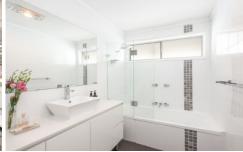

- Elegant light filled open plan lounge & dining with floorboards throughout
- Modern Caesarstone kitchen with stainless steel appliances & gas cooktop
- 3 bedrooms with built-in robes, master with ceiling fan, modern bathroom