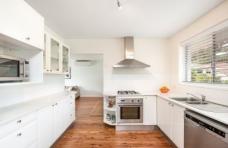

- Elegant light filled open plan lounge & dining with floorboards throughout
- Modern Caesarstone kitchen with stainless steel appliances & gas cooktop
- 3 bedrooms with built-in robes, master with ceiling fan, modern bathroom