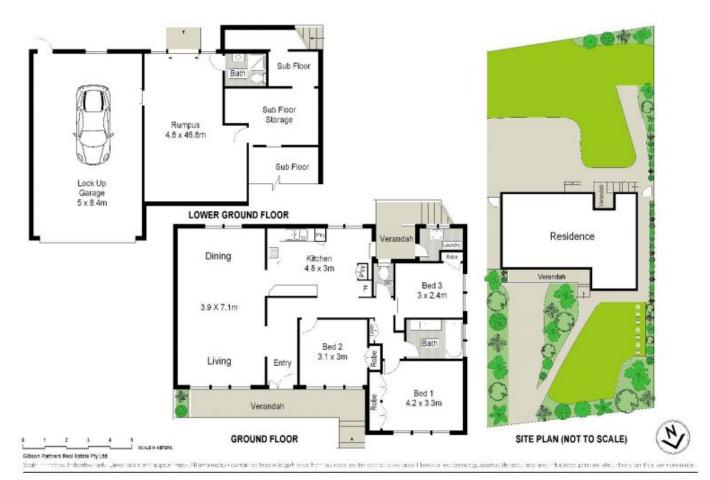

## 6 Amitaf Avenue Caringbah South NSW

Combining a stunning contemporary renovation, this sophisticated three bedroom family home offers style and easy care living in a premium locale.

Representing unbeatable value in a peaceful family location with a great size back yard and paved entertaining area, this home is conveniently located within moments to Caringbah Shopping Village, Laguna Street Public School and Camelia Gardens a short stroll away.

- Elegant light filled open plan lounge & dining with floorboards throughout
- Modern Caesarstone kitchen with stainless steel appliances & gas cooktop
- 3 bedrooms with built-in robes, master with ceiling fan, modern bathroom

## 3 🗀 2 📛 1 🚘

**Price:** \$1,150,000

**View**: https://www.gibsonpartners.com/sale/nsw/sutherl and/caringbah-south/residential/house/5853863

Ivan Lampret 02 9523 1333

Karla Madgwick 02 9523 1333

6 Amitaf Avenue, Caringbah South