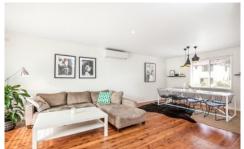

- Elegant light filled open plan lounge & dining with floorboards throughout
- Modern Caesarstone kitchen with stainless steel appliances & gas cooktop
- 3 bedrooms with built-in robes, master with ceiling fan, modern bathroom