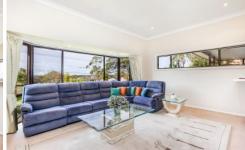

- Three open plan living areas + dining, Ducted A/C
- Modern Poly/Caesar kitchen (gas cooking)
- King sized master bedroom (ensuite & WIR)
- Massive triple lock up garage + workshop (internal access)
- Sunny fully fenced grassed yard + landscaped gardens
- Land size 854sqm (approx.) 18.29m frontage x 46.69m