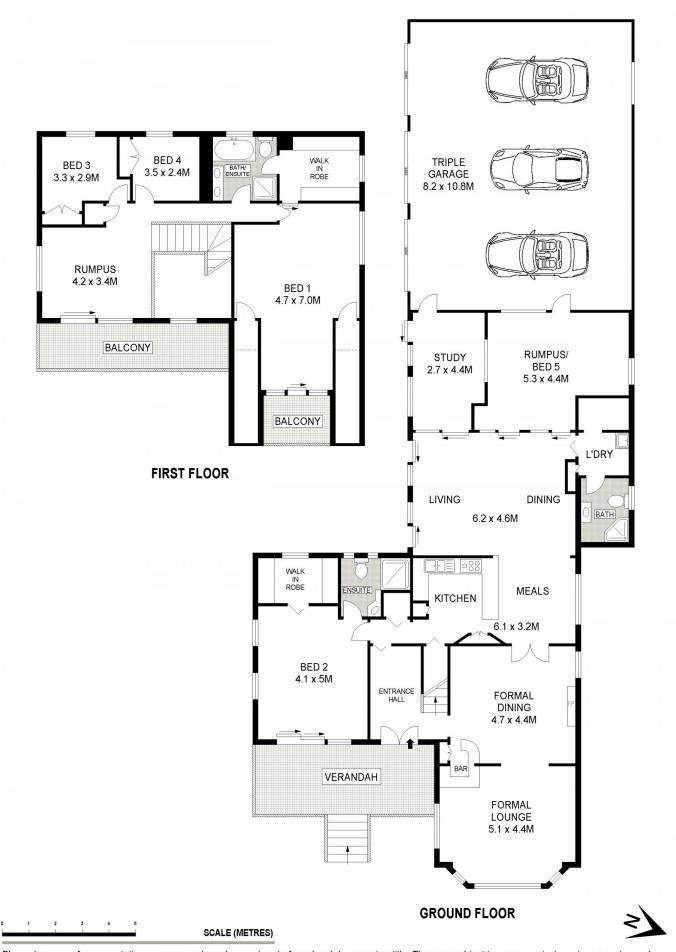

## 19 Langer Avenue Caringbah South NSW

Featuring modern, light filled interiors and generous accommodation throughout, this well presented residence provides a flexible floorplan to suit the largest of families.

Located on the fringe of Dolans Bay, and situated on a fabulous 854sqm (approx) of land, this versatile property enjoys water glimpses and offers many options for the purchaser with boat ramp, shops and schools nearby.

- Three open plan living areas + dining, Ducted A/C
- Modern Poly/Caesar kitchen (gas cooking)
- King sized master bedroom (ensuite & WIR)
- Massive triple lock up garage + workshop (internal access)
- Sunny fully fenced grassed yard + landscaped gardens
- Land size 854sqm (approx.) 18.29m frontage x 46.69m

5 🗀 3 🖶 3 🚘

**Price** : \$ 1,710,000 **Land Size** : 854 sqm

View: https://www.gibsonpartners.com/sale/nsw/s

utherland/caringbah-south/residential/house

/5853880

Ivan Lampret 02 9523 1333

Plans shown are for presentation purposes only and are not part of any legal document or title. They are subject to errors, omissions, inaccuracies and should not be used as a sole and accurate reference. Interested parties should make their own inquiries using independent sources.