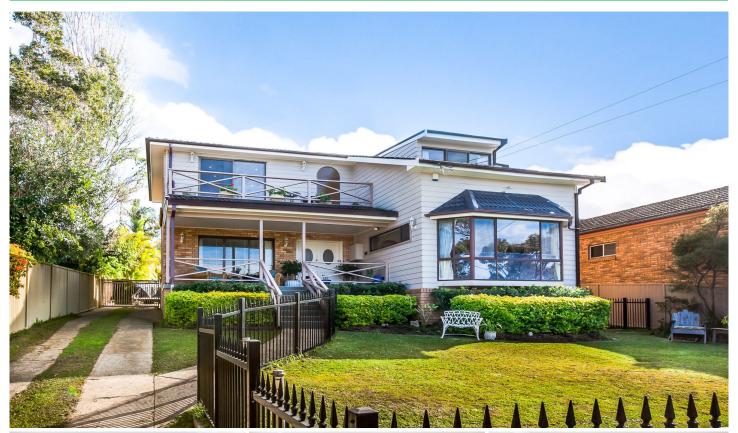

## 19 Langer Avenue Caringbah South NSW

Featuring modern, light filled interiors and generous accommodation throughout, this well presented residence provides a flexible floorplan to suit the largest of families.

Located on the fringe of Dolans Bay, and situated on a fabulous 854sqm (approx) of land, this versatile property enjoys water glimpses and offers many options for the purchaser with boat ramp, shops and schools nearby.

- Three open plan living areas + dining, Ducted A/C
- Modern Poly/Caesar kitchen (gas cooking)
- King sized master bedroom (ensuite & WIR)
- Massive triple lock up garage + workshop (internal access)
- Sunny fully fenced grassed yard + landscaped gardens
- Land size 854sqm (approx.) 18.29m frontage x 46.69m