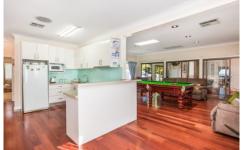

- Three open plan living areas + dining, Ducted A/C
- Modern Poly/Caesar kitchen (gas cooking)
- King sized master bedroom (ensuite & WIR)
- Massive triple lock up garage + workshop (internal access)
- Sunny fully fenced grassed yard + landscaped gardens
- Land size 854sqm (approx.) 18.29m frontage x 46.69m