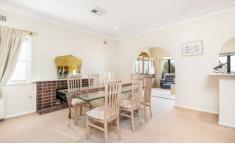

- Three open plan living areas + dining, Ducted A/C
- Modern Poly/Caesar kitchen (gas cooking)
- King sized master bedroom (ensuite & WIR)
- Massive triple lock up garage + workshop (internal access)
- Sunny fully fenced grassed yard + landscaped gardens
- Land size 854sqm (approx.) 18.29m frontage x 46.69m