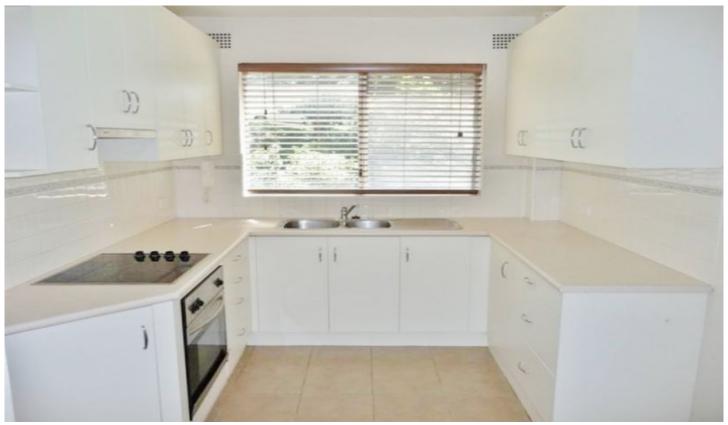

## 13/34 Girrilang Road Cronulla NSW

Located at the rear of this well maintained security building and just moments away from all that Cronulla has to offer is this lovely two bedroom apartment offering space and comfort. Features include, two bedrooms, spacious main & both with built-in robes, combined lounge dining with adjoining balcony, modern kitchen with stainless steel appliances, good sized full bathroom, large internal laundry, single lock-up garage & ample on-street parking. Stroll to Cronulla's beaches, shops and restaurants.