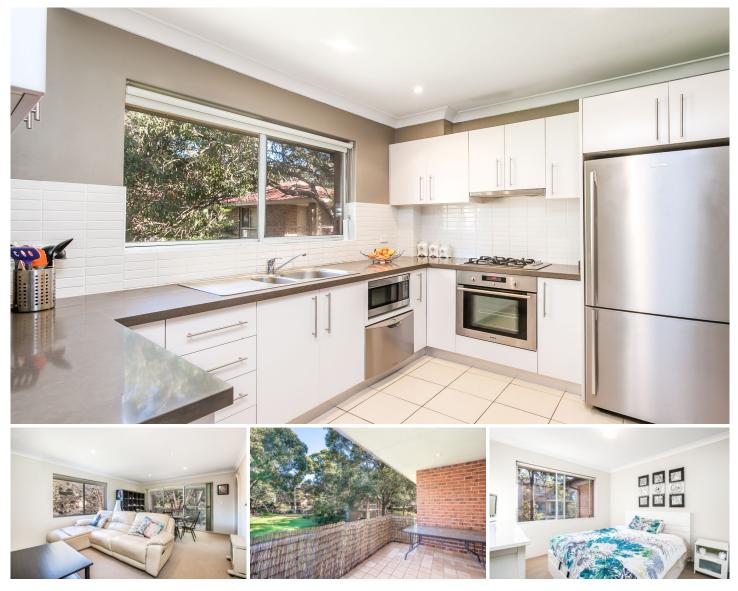

## 16/620-622 Princes Highway Kirrawee NSW

This stunning fully renovated top story apartment has a spacious layout with a beautiful leafy outlook to Flora Street Park. Just a short stroll to Kirrawee shopping village and transport. With no adjoining walls it boasts features such as a large gourmet kitchen with stainless steel appliances and stone bench tops, gas cooking and heating, open plan living and dining, large balcony overlooking the park, two bedrooms main with built-in, modern bathroom with separate bath, large internal laundry, intercom system and lock up garage. This fantastic unit has been renovated to the highest standard and awaits it's new tenant.