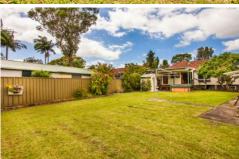

- Large, level north facing rear grassed yard plus wide.
- Spacious lounge, separate dining, timber kitchen (walk-in pantry)
- 3 bedrooms 2 with built in robes, updated bathroom, internal laundry
- French doors flow to generous elevated rear deck