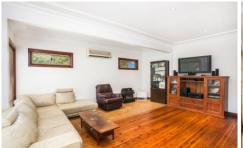

- Large, level north facing rear grassed yard plus wide.
- Spacious lounge, separate dining, timber kitchen (walk-in pantry)
- 3 bedrooms 2 with built in robes, updated bathroom, internal laundry
- French doors flow to generous elevated rear deck