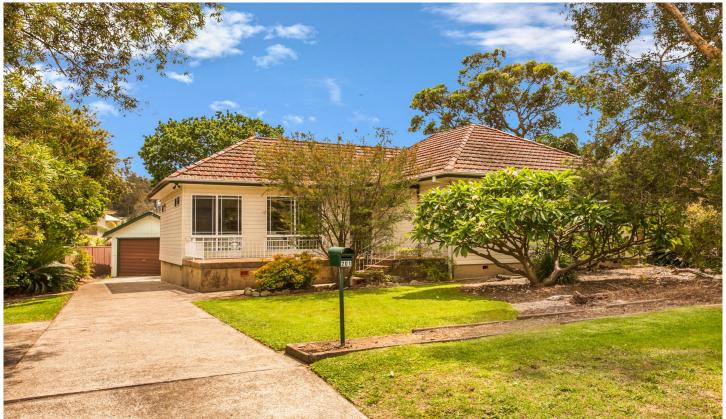

## 201 Paraweena Road Miranda NSW

Situated on approximately 841sqm of rear to north facing level land perfect for the family.

Positioned moments from shops, tennis courts and playing fields this rare gem is only a short distance from the newly renovated Westfield Miranda.

- Large, level north facing rear grassed yard plus wide.
- Spacious lounge, separate dining, timber kitchen (walk-in pantry)
- 3 bedrooms 2 with built in robes, updated bathroom, internal laundry
- French doors flow to generous elevated rear deck