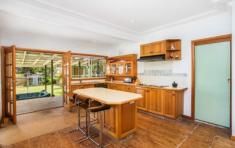

- Large, level north facing rear grassed yard plus wide.
- Spacious lounge, separate dining, timber kitchen (walk-in pantry)
- 3 bedrooms 2 with built in robes, updated bathroom, internal laundry
- French doors flow to generous elevated rear deck