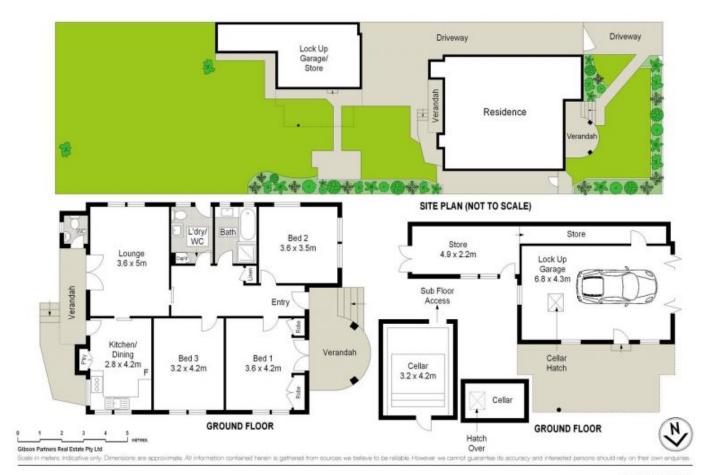

## 280 Princes Highway Sylvania NSW

This is a rare and valuable opportunity to secure a double brick residence situated on a level block of approximately 708sqm perfect for redevelopment.

Bathed in glorious sunshine and nestled between two commercial sites with huge potential for a developer or business owner to re-build, update, extend or reinvent.

With endless opportunities this home is conveniently located close to Southgate Shopping Centre, local shops, schools and transport.

- Land size approx. 708sqm huge potential for developers
- Formal lounge room with French doors & polished floors
- Original kitchen, dining room, internal laundry with W/C
- 3 king size bedrooms all with wardrobes & high ceilings

3 📭 1 🖺 1 🗬

**Price** : \$ 1,305,000 **Land Size** : 708 sqm

**View**: https://www.gibsonpartners.com/sale/nsw/s

utherland/sylvania/residential/house/585389

0

Ivan Lampret 02 9523 1333

Karla Madgwick 02 9523 1333