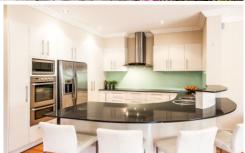

- Open plan interiors flow to undercover alfresco entertaining area
- Gourmet kitchen with granite benches & stainless steel

4 🗀 3 🔓 2 🖨

**Price:** \$1,950,000

View: https://www.gibsonpartners.com/sale/nsw/sutherl