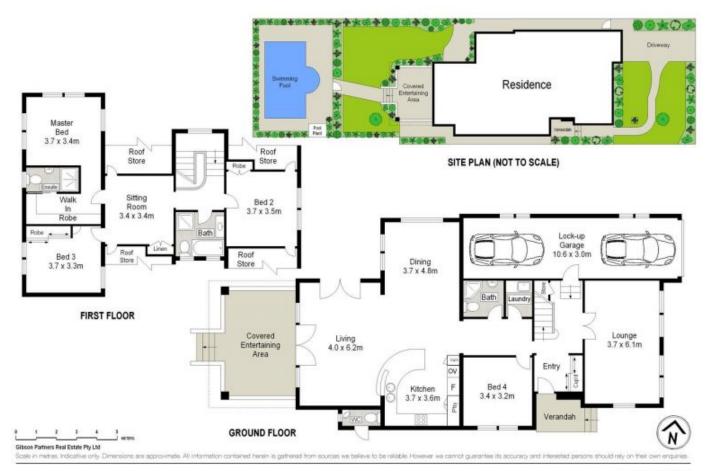

## 15 Harbour Street Cronulla NSW

Ideally located and offering a wonderful lifestyle opportunity, this impressive dual level executive residence provides a generous floor plan encapsulated by modern finishes with open plan kitchen, dining and living flowing to seamless indoor/outdoor entertaining area.

Privately positioned to take full advantage of the sunny westerly aspect that saturates the in-ground pool and alfresco entertaining area, this exceptional home is enviably located along the South Cronulla Peninsula within mere moments to Oak Park, Bass and Flinders Point, The Esplanade and beaches.

- Open plan interiors flow to undercover alfresco entertaining area
- Gourmet kitchen with granite benches & stainless steel

4 🗀 3 🔓 2 🖨

**Price:** \$1,950,000

View: https://www.gibsonpartners.com/sale/nsw/sutherl