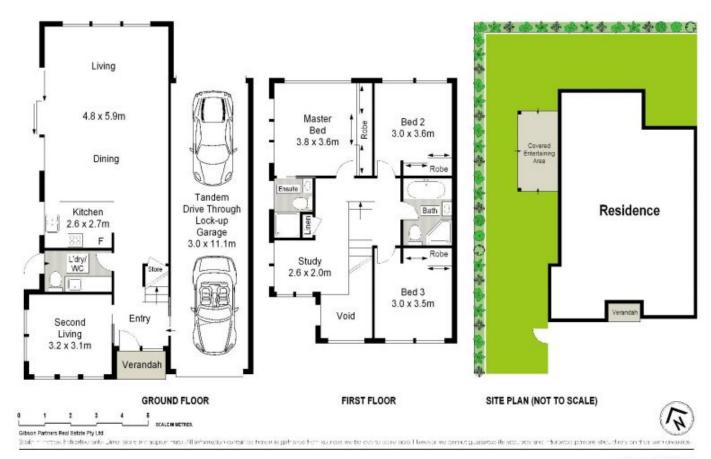

## 3/273 Cooriengah Heights Road Engadine NSW

Privately positioned at the back of a brand new boutique development of only six, this exceptional contemporary townhouse boasts premium finishes and inclusions throughout.

With only one common wall, 2 living areas and a sundrenched north/west facing rear yard, this sleek and stylish residence will appeal to those who are looking to upgrade from an apartment as well as those who are looking to downsize from a house.

- Sunny north/west facing rear yard with tiled entertaining area
- Open plan layout, 2 living areas, travertine floors, ducted A/C
- Stylish interiors with quality fittings and fixtures throughout

3 📭 2 🚔 2 😭