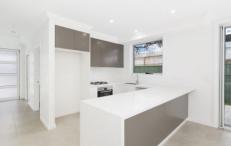

With only one common wall, 2 living areas and a sundrenched north/west facing rear yard, this sleek and stylish residence will appeal to those who are looking to upgrade from an apartment as well as those who are looking to downsize from a house.

- Sunny north/west facing rear yard with tiled entertaining area
- Open plan layout, 2 living areas, travertine floors, ducted A/C
- Stylish interiors with quality fittings and fixtures throughout

3 📭 2 🚔 2 😭